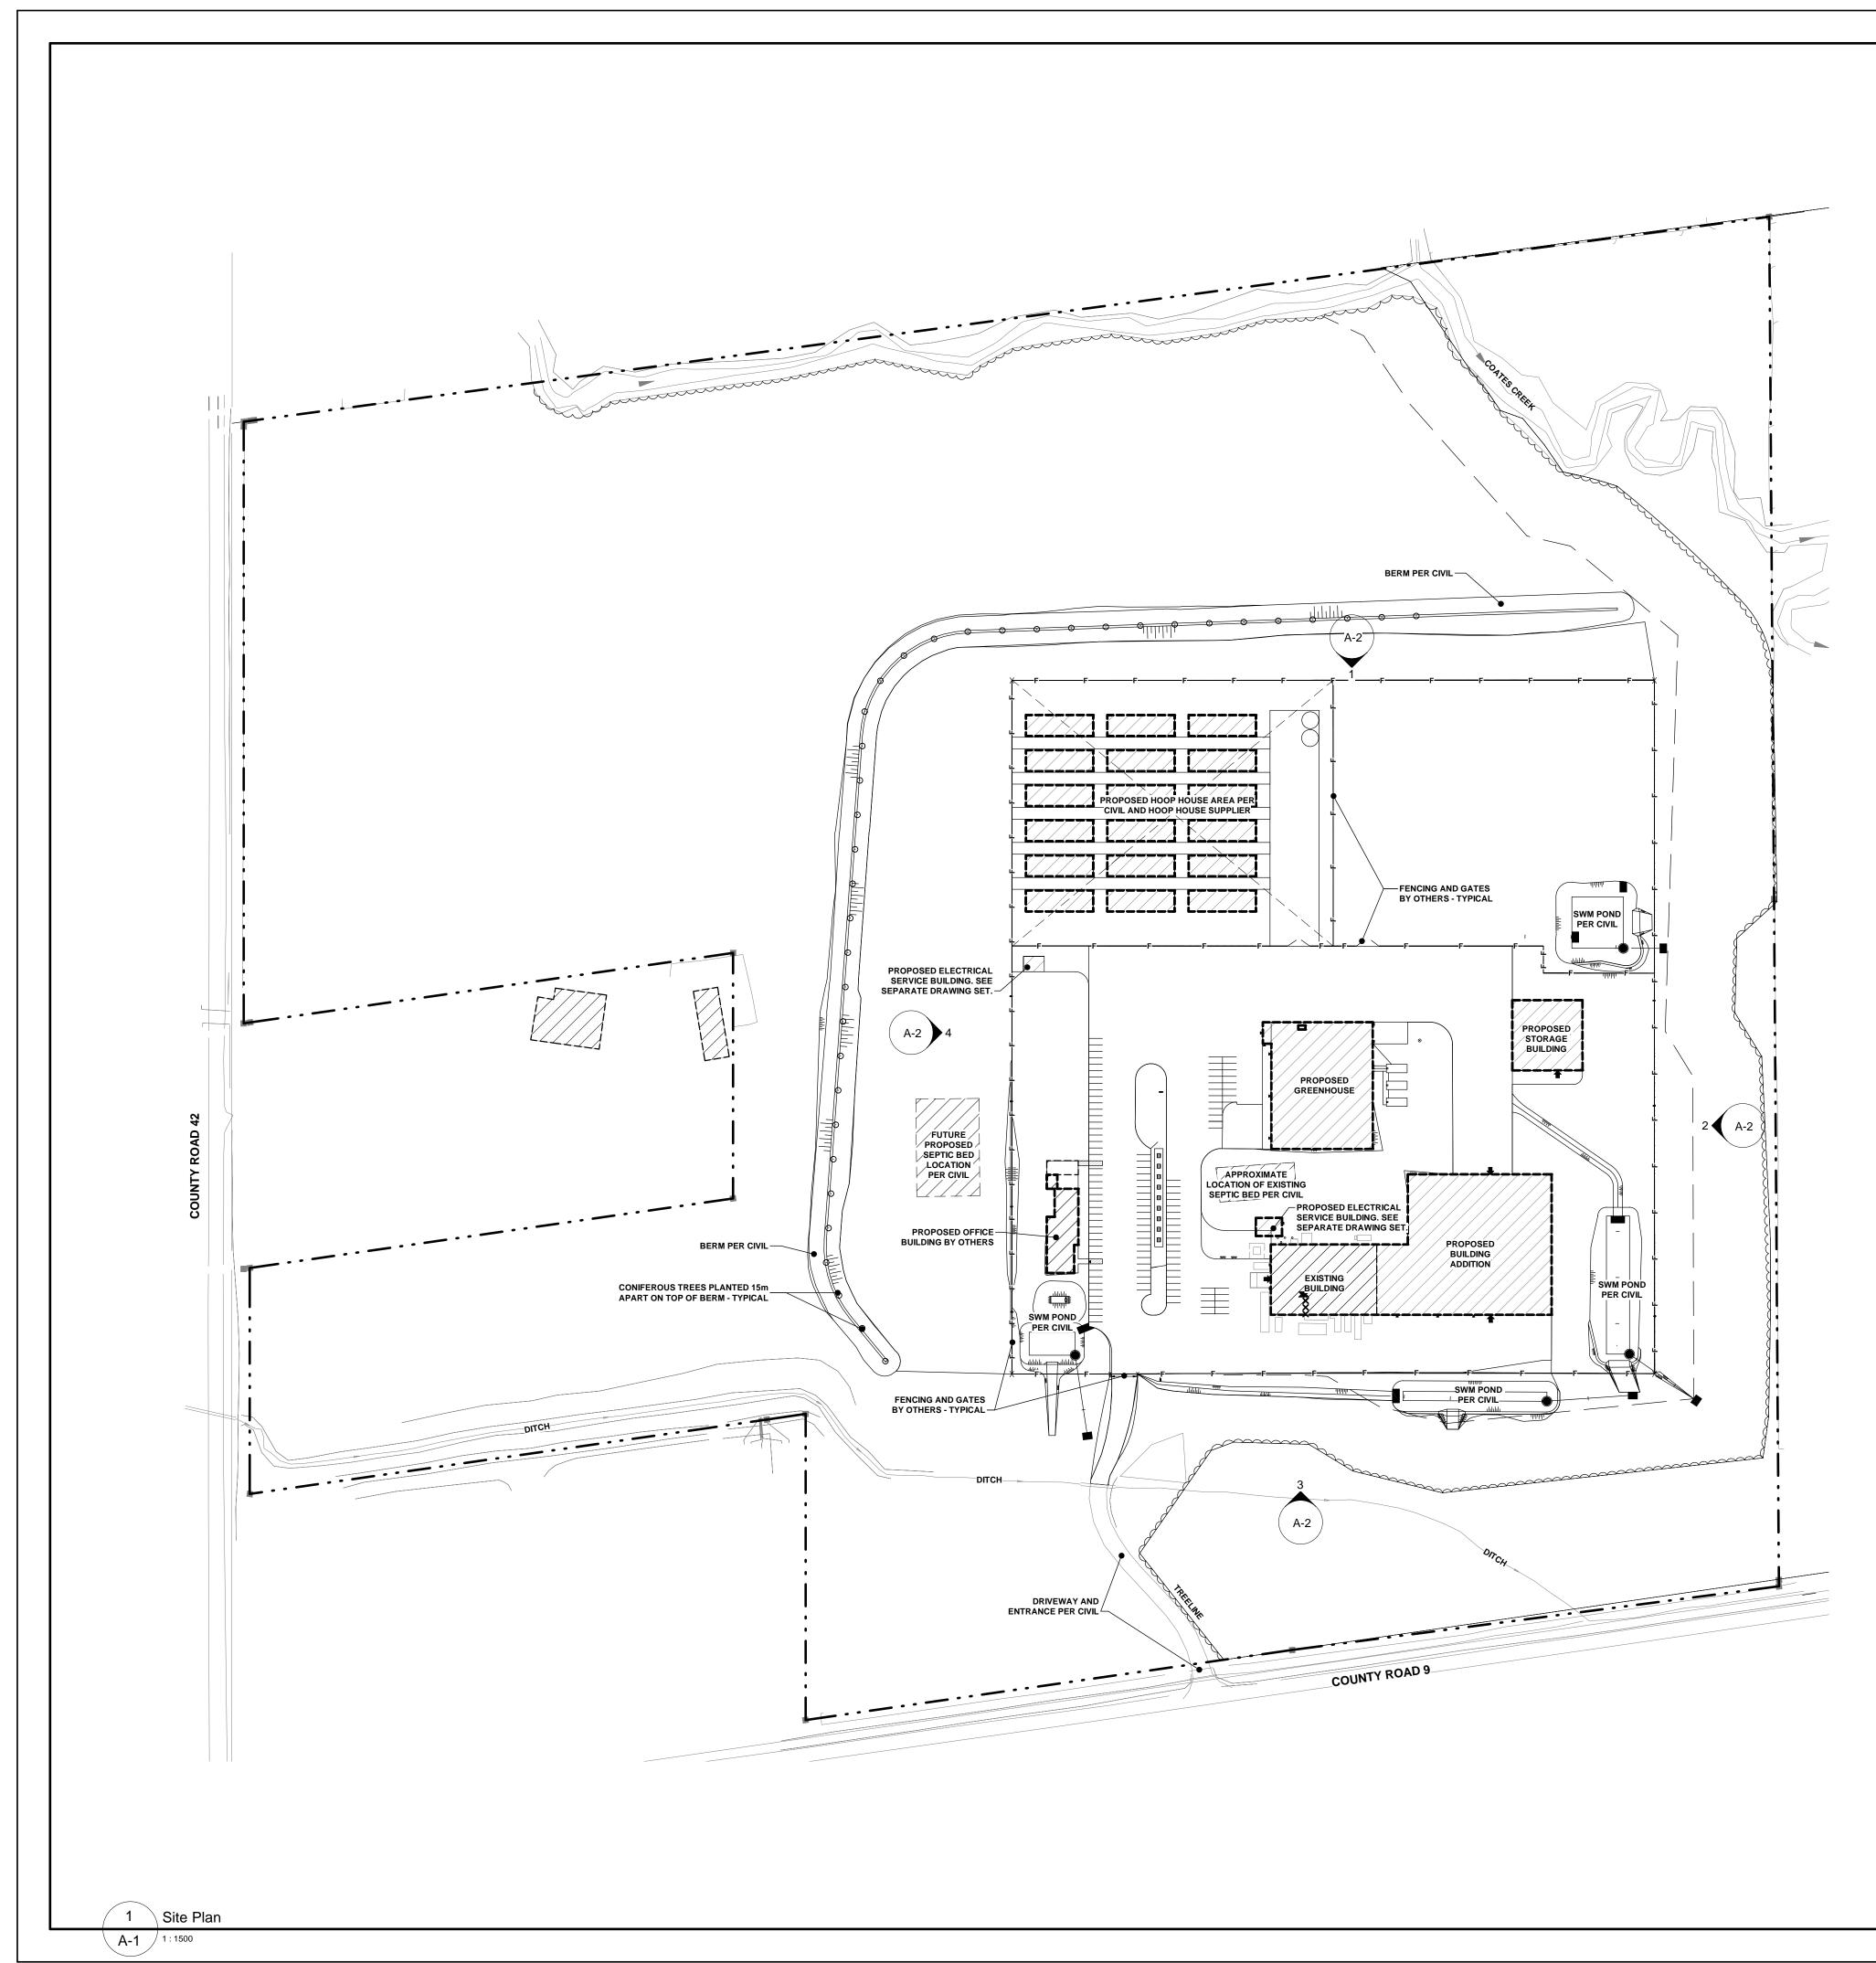

| <ul> <li>SITE LAYOUT, SETBACKS, SURVEY, ROAD SURFACES,<br/>WALKING SURFACES, SITE SERVICES, GRADING, AND<br/>DRAINAGE PER CIVIL DRAWINGS.</li> <li>SITE LIGHTING PER ELECTRICAL DRAWINGS.</li> <li>INDIVIDUAL BUILDING DESIGNS PER SEPARATE DRAWINGS.</li> </ul> |                                          |                    |      |                        |
|------------------------------------------------------------------------------------------------------------------------------------------------------------------------------------------------------------------------------------------------------------------|------------------------------------------|--------------------|------|------------------------|
| SITE PLAN LE                                                                                                                                                                                                                                                     | GEND:                                    |                    |      |                        |
| IOTE: REFER TO DRAWINGS BY OTHERS FOR SETBACKS, LEGAL<br>ROPERTY DESCRIPTIONS, SURVEY INFORMATION, SITE SERVICING,<br>ND HARDSCAPES.                                                                                                                             |                                          |                    |      |                        |
| <u>ROPERTY:</u>                                                                                                                                                                                                                                                  | BOUNDAF<br>BUILDING                      | RY LINE<br>SETBACK |      |                        |
| ITE FEATURES:                                                                                                                                                                                                                                                    | EDGE OF FOREST, BUSH OR HEDGE            |                    |      |                        |
|                                                                                                                                                                                                                                                                  | CONIFEROUS TREE<br>(SEE PLANTING DETAIL) |                    |      |                        |
| F F F                                                                                                                                                                                                                                                            | FENCE (B                                 | Y OTHERS)          |      |                        |
|                                                                                                                                                                                                                                                                  | PROPOSE                                  | ED BUILDING        |      |                        |
|                                                                                                                                                                                                                                                                  |                                          |                    |      |                        |
| 5 ISSUED FOR<br>4 HOOP HOUS<br>SERVICE BU                                                                                                                                                                                                                        | ES, STOR                                 |                    |      | FEB 14/19<br>FEB 01/19 |
| REVISIONS           3         HOOP HOUS           1         REMOVED LA                                                                                                                                                                                           | ARGE GRE                                 | ENHOUSE.           |      | NOV 30/18<br>SEP 11/18 |
| ADDED OFFI                                                                                                                                                                                                                                                       | CE BUILDI                                |                    |      | DATE                   |
|                                                                                                                                                                                                                                                                  | REVI                                     | SIONS              |      |                        |
|                                                                                                                                                                                                                                                                  |                                          |                    |      |                        |
| CHECK AND VERIFY ALL DIMENSIONS BEFORE<br>PROCEEDING WITH THE WORK.<br>DO NOT SCALE DRAWINGS                                                                                                                                                                     |                                          |                    |      |                        |
|                                                                                                                                                                                                                                                                  |                                          |                    |      | RCHITECT               |
| JEFFERY<br>22 BLAKE STREET<br>BARRIE, ONTARIO, L4M 1J6<br>(705) 739-1757 FAX (705) 739-6798<br>e-mail mail@jeffery-architect.com                                                                                                                                 |                                          |                    |      |                        |
| Stamp<br>OF<br>ARCNIFEC                                                                                                                                                                                                                                          | C AND A STS 2                            |                    | TRUE | AGE IT                 |
| J.K.JEFREN<br>LICENCE<br>4484                                                                                                                                                                                                                                    | ~                                        |                    |      | IORTH                  |
|                                                                                                                                                                                                                                                                  |                                          |                    |      |                        |
| AGRIPHARM<br>SITE PLAN<br>2741 COUNTY ROAD 42,<br>CLEARVIEW, ONTARIO                                                                                                                                                                                             |                                          |                    |      |                        |
| DRAWING TITLE:<br>SITE PLAN                                                                                                                                                                                                                                      |                                          |                    |      |                        |
| SCALE:<br>As indicated<br>DATE:                                                                                                                                                                                                                                  | PF                                       | ROJECT NO.         | 80   | 5                      |
| Issue Date<br>DRAWN BY:<br>DDH                                                                                                                                                                                                                                   | DF                                       |                    | 1    |                        |
| CHECKED BY:                                                                                                                                                                                                                                                      |                                          | A-                 |      |                        |