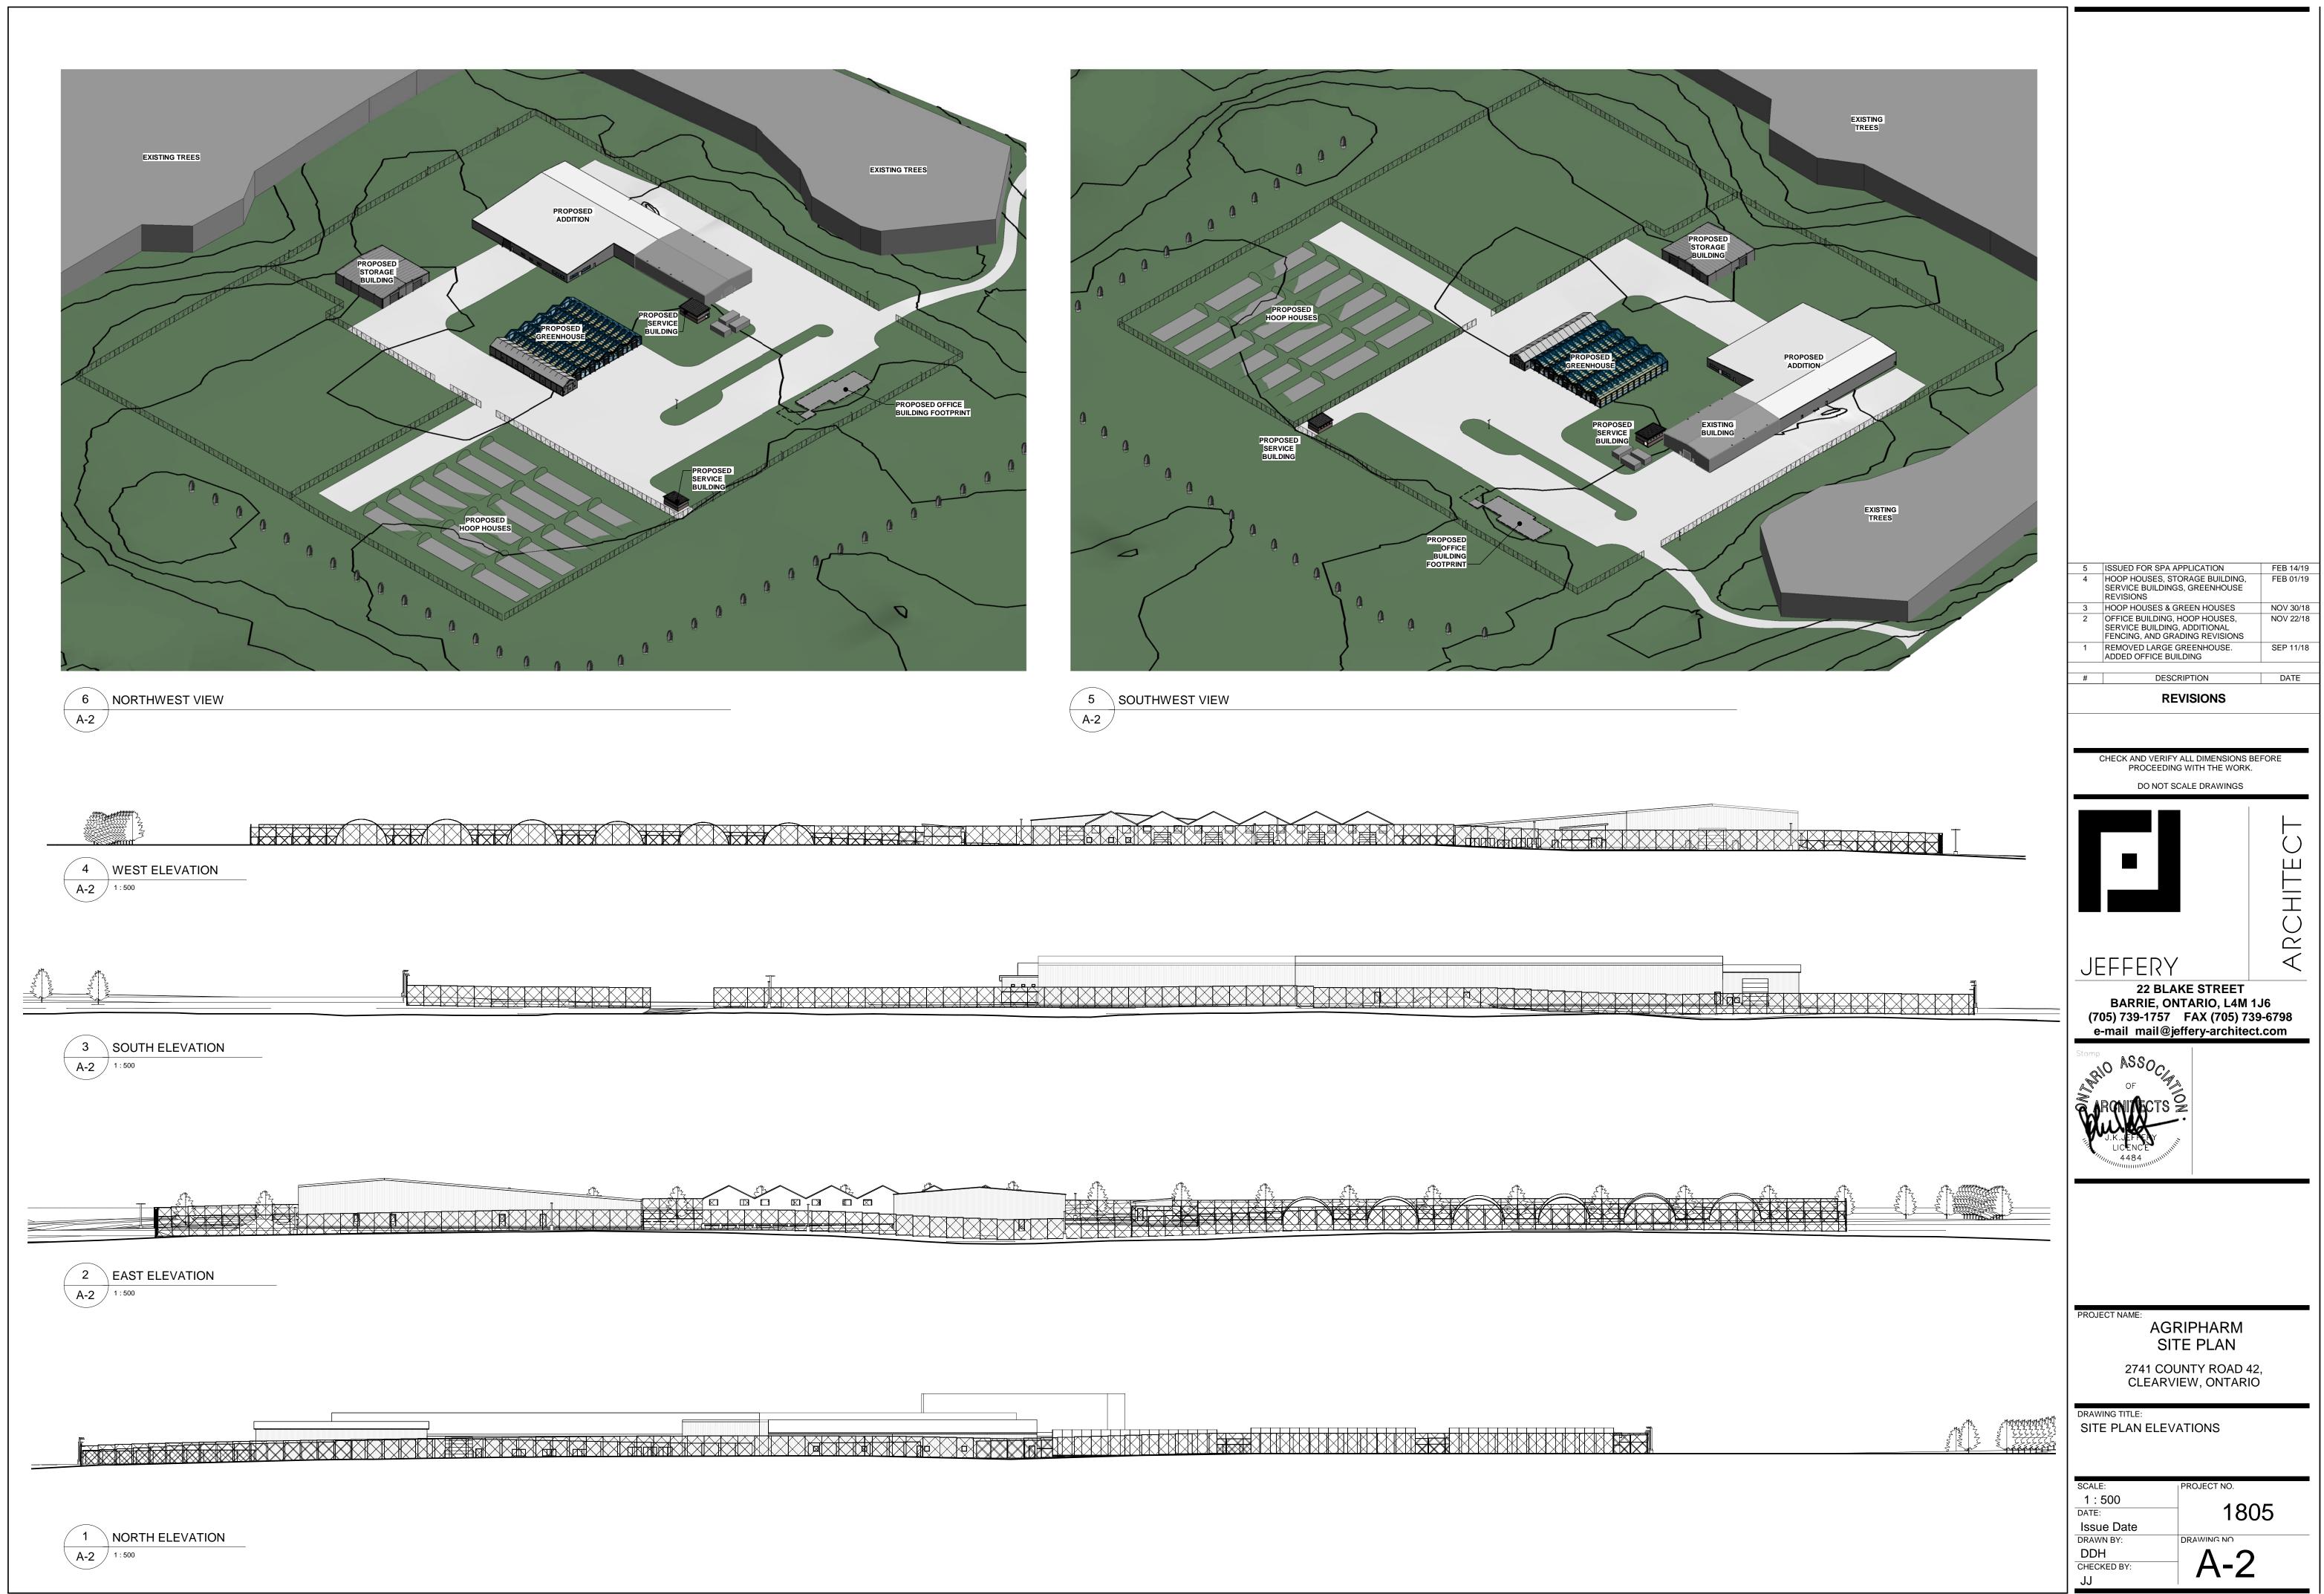

| <ul> <li>SITE LAYOUT, SETBACKS, SURVEY, ROAD SURFACES,<br/>WALKING SURFACES, SITE SERVICES, GRADING, AND<br/>DRAINAGE PER CIVIL DRAWINGS.</li> <li>SITE LIGHTING PER ELECTRICAL DRAWINGS.</li> <li>INDIVIDUAL BUILDING DESIGNS PER SEPARATE DRAWINGS.</li> </ul> |                                          |                    |      |                        |
|------------------------------------------------------------------------------------------------------------------------------------------------------------------------------------------------------------------------------------------------------------------|------------------------------------------|--------------------|------|------------------------|
| SITE PLAN LE                                                                                                                                                                                                                                                     | GEND:                                    |                    |      |                        |
| IOTE: REFER TO DRAWINGS BY OTHERS FOR SETBACKS, LEGAL<br>ROPERTY DESCRIPTIONS, SURVEY INFORMATION, SITE SERVICING,<br>ND HARDSCAPES.                                                                                                                             |                                          |                    |      |                        |
| <u>ROPERTY:</u>                                                                                                                                                                                                                                                  | BOUNDAF<br>BUILDING                      | RY LINE<br>SETBACK |      |                        |
| ITE FEATURES:                                                                                                                                                                                                                                                    | EDGE OF FOREST, BUSH OR HEDGE            |                    |      |                        |
|                                                                                                                                                                                                                                                                  | CONIFEROUS TREE<br>(SEE PLANTING DETAIL) |                    |      |                        |
| F F F                                                                                                                                                                                                                                                            | FENCE (B                                 | Y OTHERS)          |      |                        |
|                                                                                                                                                                                                                                                                  | PROPOSE                                  | ED BUILDING        |      |                        |
|                                                                                                                                                                                                                                                                  |                                          |                    |      |                        |
| 5 ISSUED FOR<br>4 HOOP HOUS<br>SERVICE BU                                                                                                                                                                                                                        | ES, STOR                                 |                    |      | FEB 14/19<br>FEB 01/19 |
| REVISIONS           3         HOOP HOUS           1         REMOVED LA                                                                                                                                                                                           | ARGE GRE                                 | ENHOUSE.           |      | NOV 30/18<br>SEP 11/18 |
| ADDED OFFI                                                                                                                                                                                                                                                       | CE BUILDI                                |                    |      | DATE                   |
|                                                                                                                                                                                                                                                                  | REVI                                     | SIONS              |      |                        |
|                                                                                                                                                                                                                                                                  |                                          |                    |      |                        |
| CHECK AND VERIFY ALL DIMENSIONS BEFORE<br>PROCEEDING WITH THE WORK.<br>DO NOT SCALE DRAWINGS                                                                                                                                                                     |                                          |                    |      |                        |
|                                                                                                                                                                                                                                                                  |                                          |                    |      | RCHITECT               |
| JEFFERY<br>22 BLAKE STREET<br>BARRIE, ONTARIO, L4M 1J6<br>(705) 739-1757 FAX (705) 739-6798<br>e-mail mail@jeffery-architect.com                                                                                                                                 |                                          |                    |      |                        |
| Stamp<br>OF<br>ARCNIFEC                                                                                                                                                                                                                                          | C AND A STS 2                            |                    | TRUE | AGE IT                 |
| J.K.JEFREN<br>LICENCE<br>4484                                                                                                                                                                                                                                    | ~                                        |                    |      | IORTH                  |
|                                                                                                                                                                                                                                                                  |                                          |                    |      |                        |
| AGRIPHARM<br>SITE PLAN<br>2741 COUNTY ROAD 42,<br>CLEARVIEW, ONTARIO                                                                                                                                                                                             |                                          |                    |      |                        |
| DRAWING TITLE:<br>SITE PLAN                                                                                                                                                                                                                                      |                                          |                    |      |                        |
| SCALE:<br>As indicated<br>DATE:                                                                                                                                                                                                                                  | PF                                       | ROJECT NO.         | 80   | 5                      |
| Issue Date<br>DRAWN BY:<br>DDH                                                                                                                                                                                                                                   | DF                                       |                    | 1    |                        |
| CHECKED BY:                                                                                                                                                                                                                                                      |                                          | A-                 |      |                        |