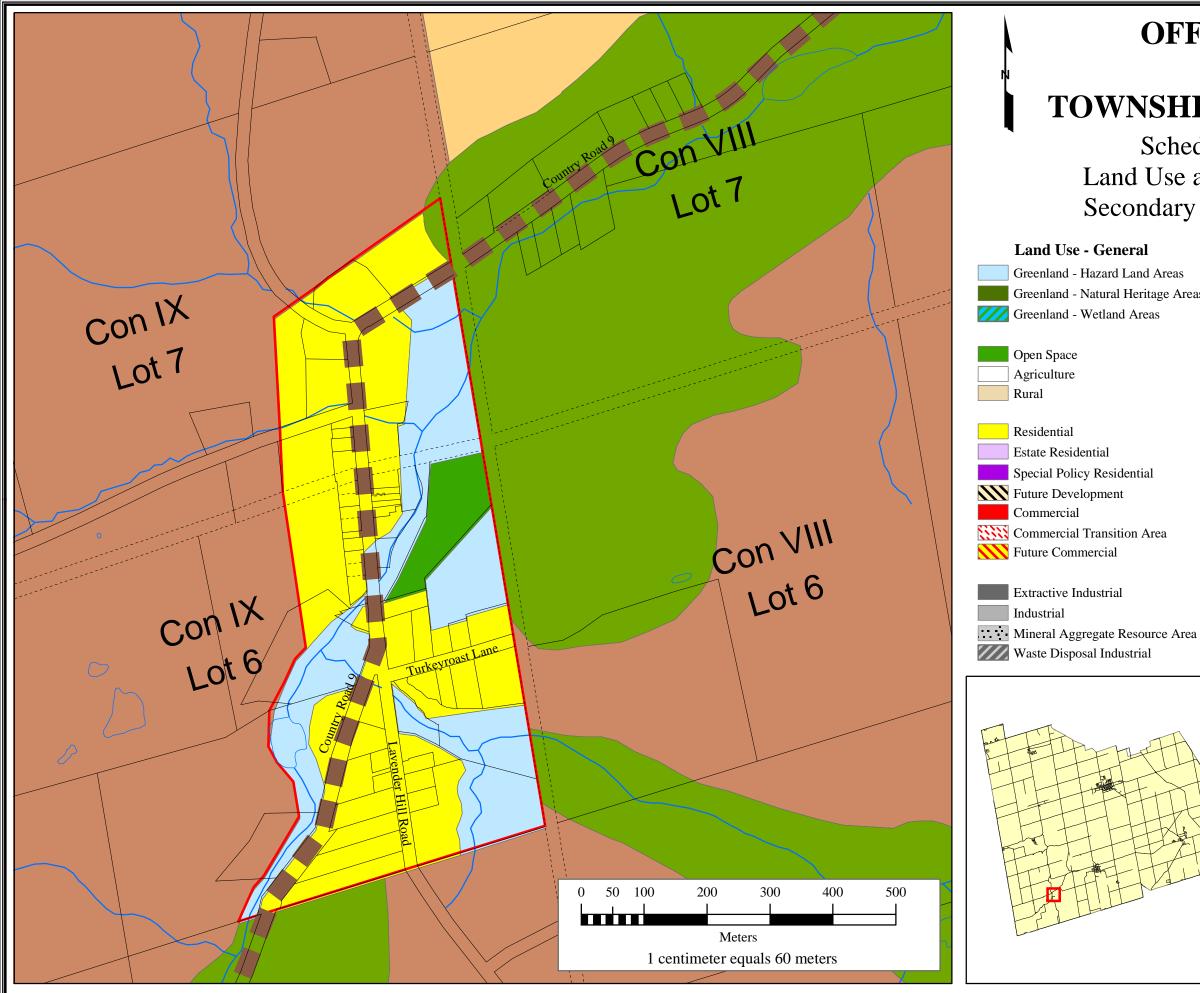

## **OFFICIAL PLAN** of the CLEARVIEW TOWNSHIP **TOWNSHIP OF CLEARVIEW** Schedule A6 - Dunedin Land Use and Transportation Plan

Secondary Urban Settlement Area

## Land Use - Niagara Escarpment Plan Area

| l Areas    |  |
|------------|--|
| tage Areas |  |
| as         |  |
|            |  |

Escarpment Natural Area **Escarpment Protection Area Escarpment Recreation Area** Escarpment Rural Area Mineral Resource Extraction Area Public Land in the Parks System

## **Boundary Classifications**

| al   | Waste Disposal Assesment Area<br>Boundary of the Niagara Escarpment Plan<br>Special Development Area - Collingwood Airport |
|------|----------------------------------------------------------------------------------------------------------------------------|
| Area | Urban Settlement Area Boundary                                                                                             |
|      | Special Servicing Area                                                                                                     |
|      | Recreational District                                                                                                      |
|      |                                                                                                                            |

## **Transportation**

| Provincial Highways                            |
|------------------------------------------------|
| <br>Arterial Roads                             |
| <br>Collector Roads                            |
| <br>Local Roads                                |
| <br>Railway Lands /<br>Water Transmission Line |

Projection: Universal Transverse Mercator Mapping Date: 21 March, 2002

Parcel and hydrological data provided by Simcoe County Land Information Network Co-Operative.

NOTE: This map is not a legal survey.