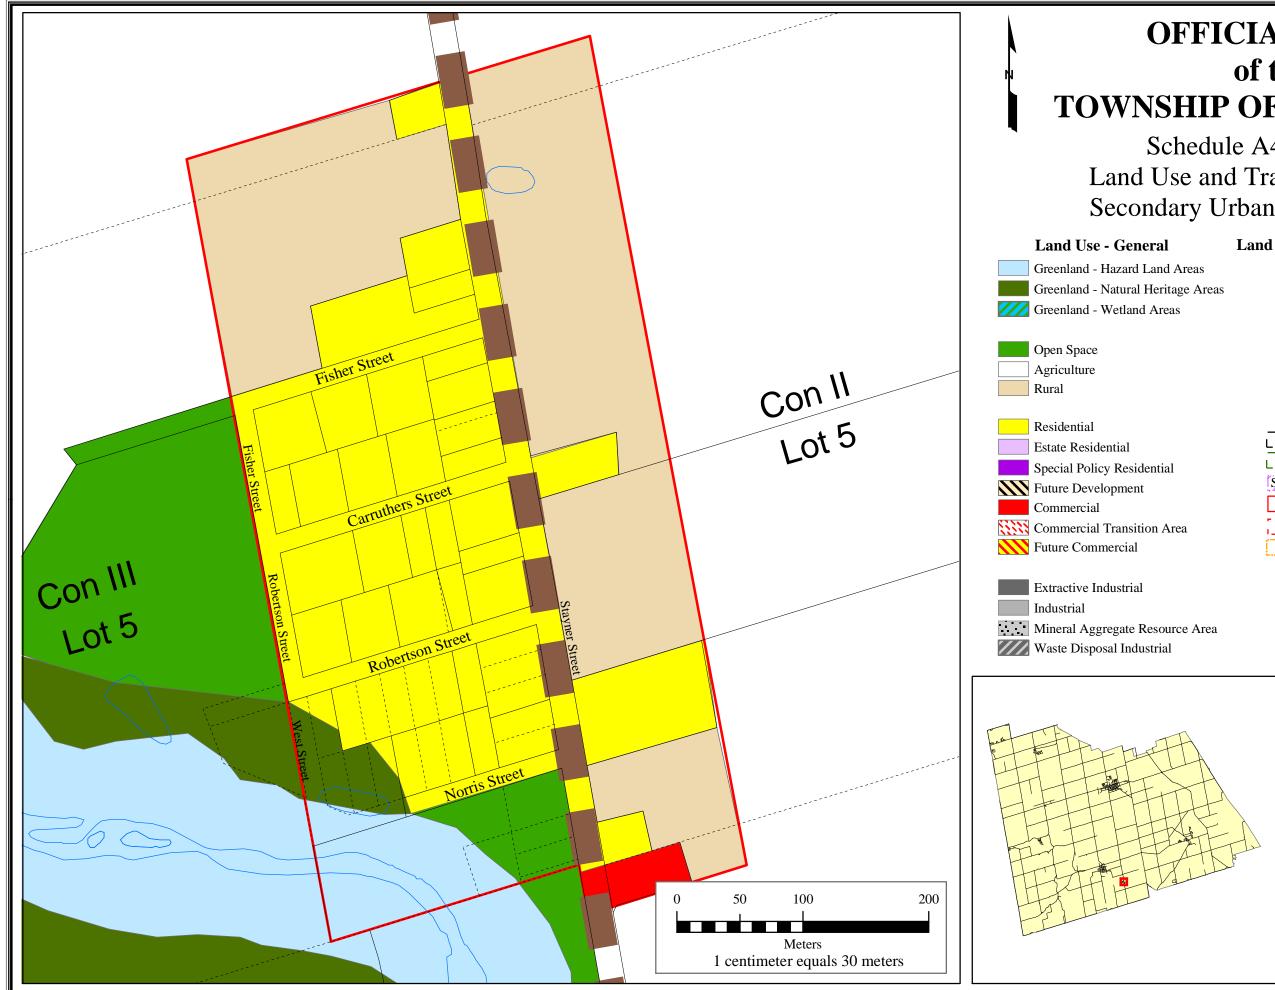

# **OFFICIAL PLAN** of the **TOWNSHIP OF CLEARVIEW**

## Schedule A4 - Avening Land Use and Transportation Plan Secondary Urban Settlement Area

### Land Use - Niagara Escarpment Plan Area

| Escarpment Natural Area          |  |  |
|----------------------------------|--|--|
| Escarpment Protection Area       |  |  |
| Escarpment Recreation Area       |  |  |
| Escarpment Rural Area            |  |  |
| Mineral Resource Extraction Area |  |  |
| Public Land in the Parks System  |  |  |

### **Boundary Classifications**

| ntial   | Waste Disposal Assesment Area                  |
|---------|------------------------------------------------|
|         | Boundary of the Niagara Escarpment Plan        |
|         | Special Development Area - Collingwood Airport |
| on Area | Urban Settlement Area Boundary                 |
|         | Special Servicing Area                         |
|         | Recreational District                          |

### Transportation

|   | Provincial Highways |
|---|---------------------|
|   | Arterial Roads      |
| · | Collector Roads     |
|   | Local Roads         |
|   | Railway Lands /     |

Water Transmission Line

Projection: Universal Transverse Mercator Mapping Date: 21 March, 2002

Parcel and hydrological data provided by Simcoe County Land Information Network Co-Operative.

NOTE: This map is not a legal survey.