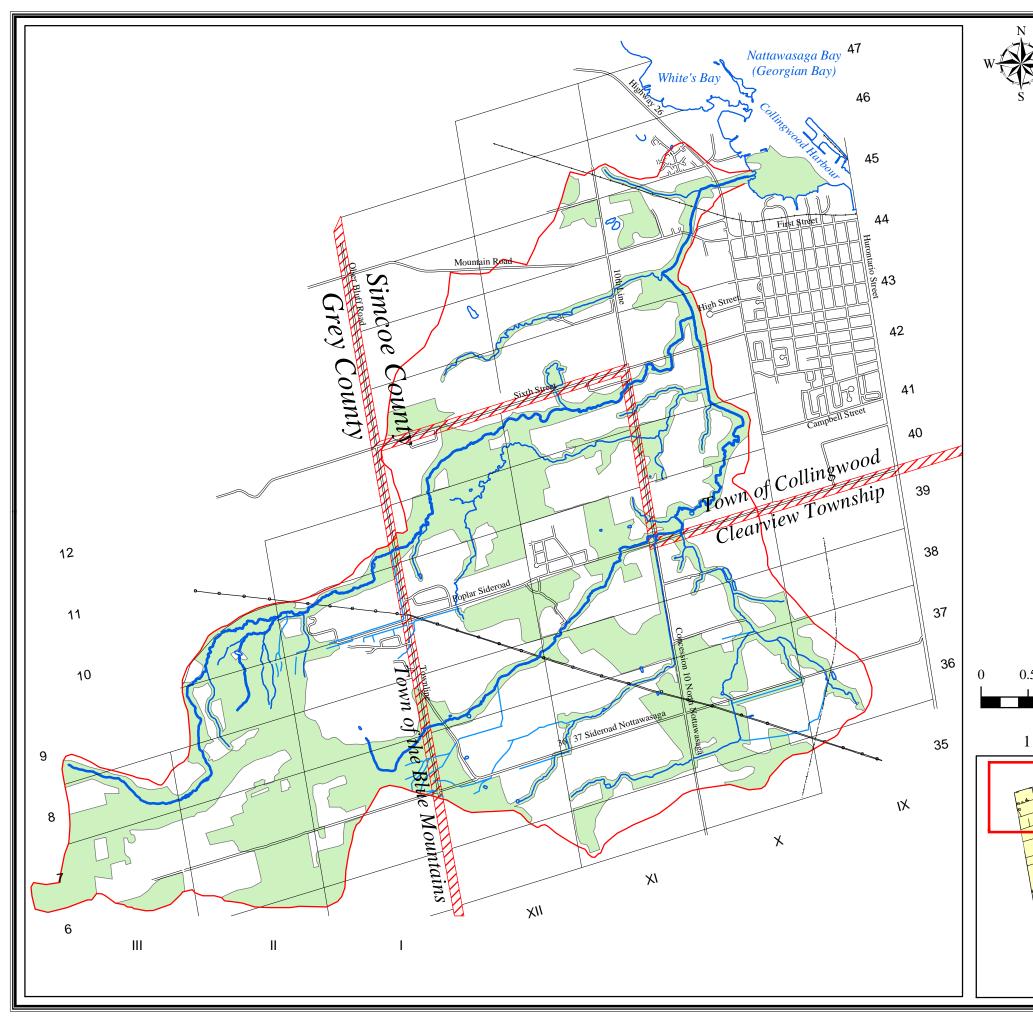

## **TOWNSHIP OF CLEARVIEW**

Schedule A15 - Black Ash Creek Subwatershed Boundary and Natural Heritage System

Subwatershed Boundary

Concession / Lot Line

Main Branches and Cold Water Tributaries

Other Tributaries / Shoreline

**Intermittent Streams** 

**CNR** Railway

Abandond Rail Line

Roads

---- Transmission Lines

Municipal Boundary

Natural Heritage System

1 centimeter equals 400 meters

Projection: Universal Transverse Mercator Mapping Date: 21 March, 2002

Parcel and hydrological data provided by Simcoe County Land Information Network Co-Operative.

NOTE: This map is not a legal survey.