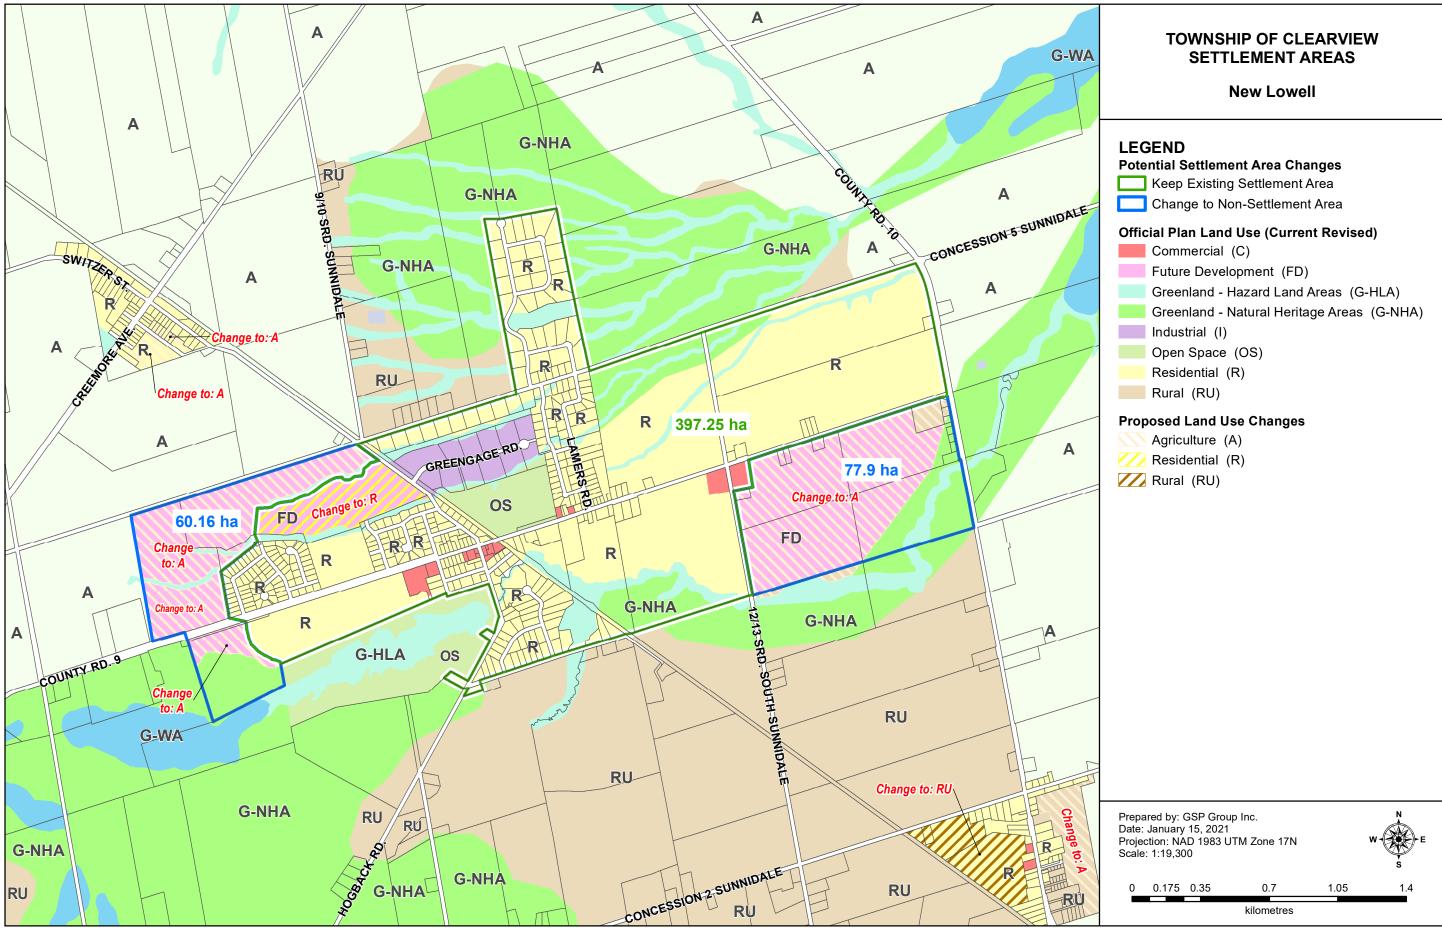

se Changes</li> <li>Escarpment - Rural Area (E-RU)</li> <li>Residential (R)</li> <li>Rural (RU)</li> </ul>                                                                                                                                             |
| Prepared by: GSP Group Inc.<br>Date: January 15, 2021<br>Projection: NAD 1983 UTM Zone 17N<br>Scale: 1:4,350                                                                                                                                                                   |
| 0 0.04 0.08 0.16 0.24 0.32<br>kilometres                                                                                                                                                                                                                                       |







## Old Sunnidale

# LEGEND

## Potential Settlement Area Changes

Keep Existing Settlement Area

Change to Non-Settlement Area

# Official Plan Land Use (Current Revised)

Agriculture (A)

Greenland - Hazard Land Areas (G-HLA) Residential (R)

#### Proposed Land Use Changes

Agriculture (A)

| Prepared by: GSP Group Inc.<br>Date: January 15, 2021<br>Projection: NAD 1983 UTM Zone 17N<br>Scale: 1:3,850 |       |      |      | W W E |      |  |
|--------------------------------------------------------------------------------------------------------------|-------|------|------|-------|------|--|
| 0                                                                                                            | 0.035 | 0.07 | 0.14 | 0.21  | 0.28 |  |
| kilometres