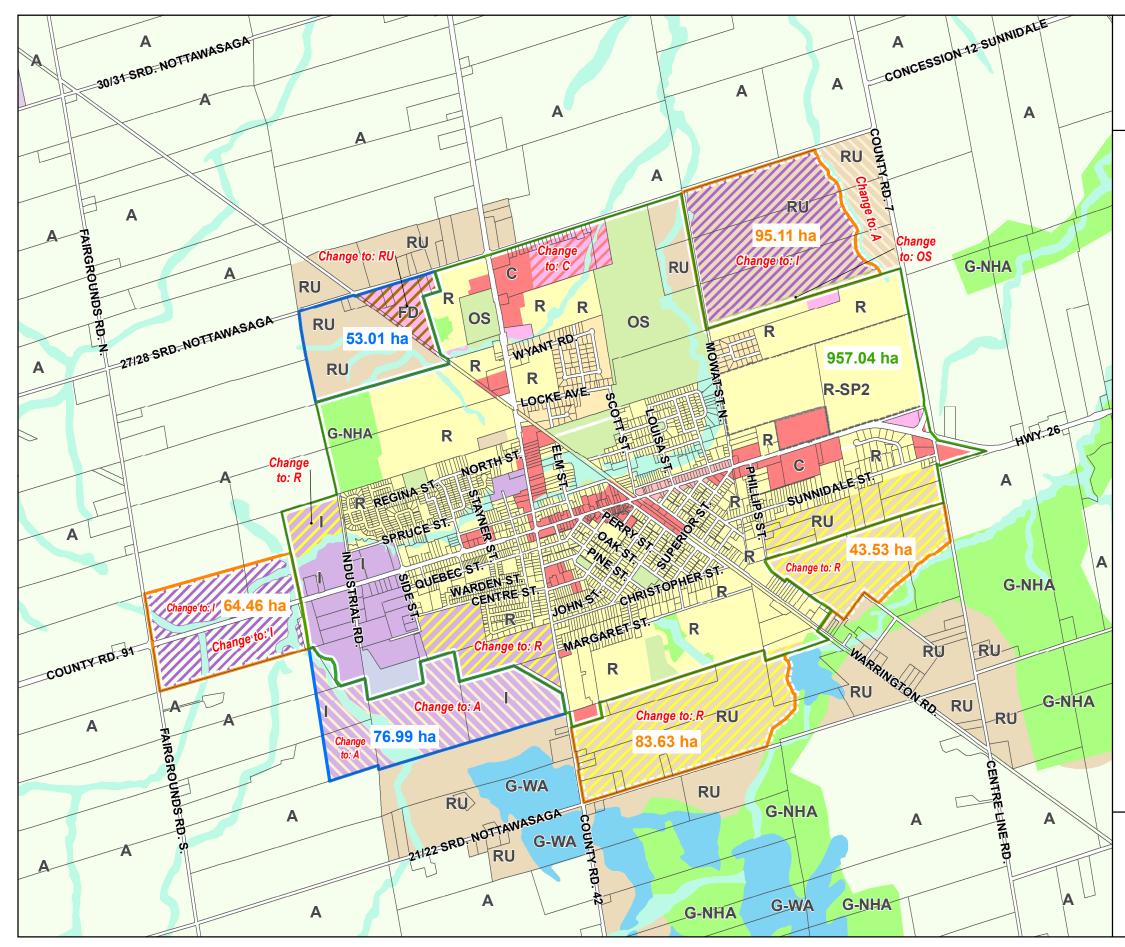

#### Stayner

| LEGEND<br>Potential Settlement Area Changes<br>Keep Existing Settlement Area<br>Add to Existing Settlement Area<br>Change to Non-Settlement Area                                                                                                                                                                                                                                                                                                                     |
|----------------------------------------------------------------------------------------------------------------------------------------------------------------------------------------------------------------------------------------------------------------------------------------------------------------------------------------------------------------------------------------------------------------------------------------------------------------------|
| Official Plan Land Use (Current Revised)<br>Agriculture (A)<br>Commercial (C)<br>Commercial (C-SP1)<br>Commercial Transition Area (CTA)<br>Future Development (FD)<br>Greenland - Hazard Land Areas (G-HLA)<br>Greenland - Natural Heritage Areas (G-NHA)<br>Greenland - Wetland Areas (G-WA)<br>Industrial (I)<br>Open Space (OS)<br>Residential (R)<br>Residential (R-SP2)<br>Rural (RU)<br>Special Policy - Residential (SP-R)<br>Waste Disposal Industrial (WDI) |
| Proposed Land Use Changes<br>Agriculture (A)<br>Commercial (C)<br>Industrial (I)<br>Open Space (OS)<br>Residential (R)<br>Rural (RU)                                                                                                                                                                                                                                                                                                                                 |
| Prepared by: GSP Group Inc.<br>Date: January 15, 2021<br>Projection: NAD 1983 UTM Zone 17N<br>Scale: 1:24,800                                                                                                                                                                                                                                                                                                                                                        |
| 0 0.225 0.45 0.9 1.35 1.8<br>kilometres                                                                                                                                                                                                                                                                                                                                                                                                                              |