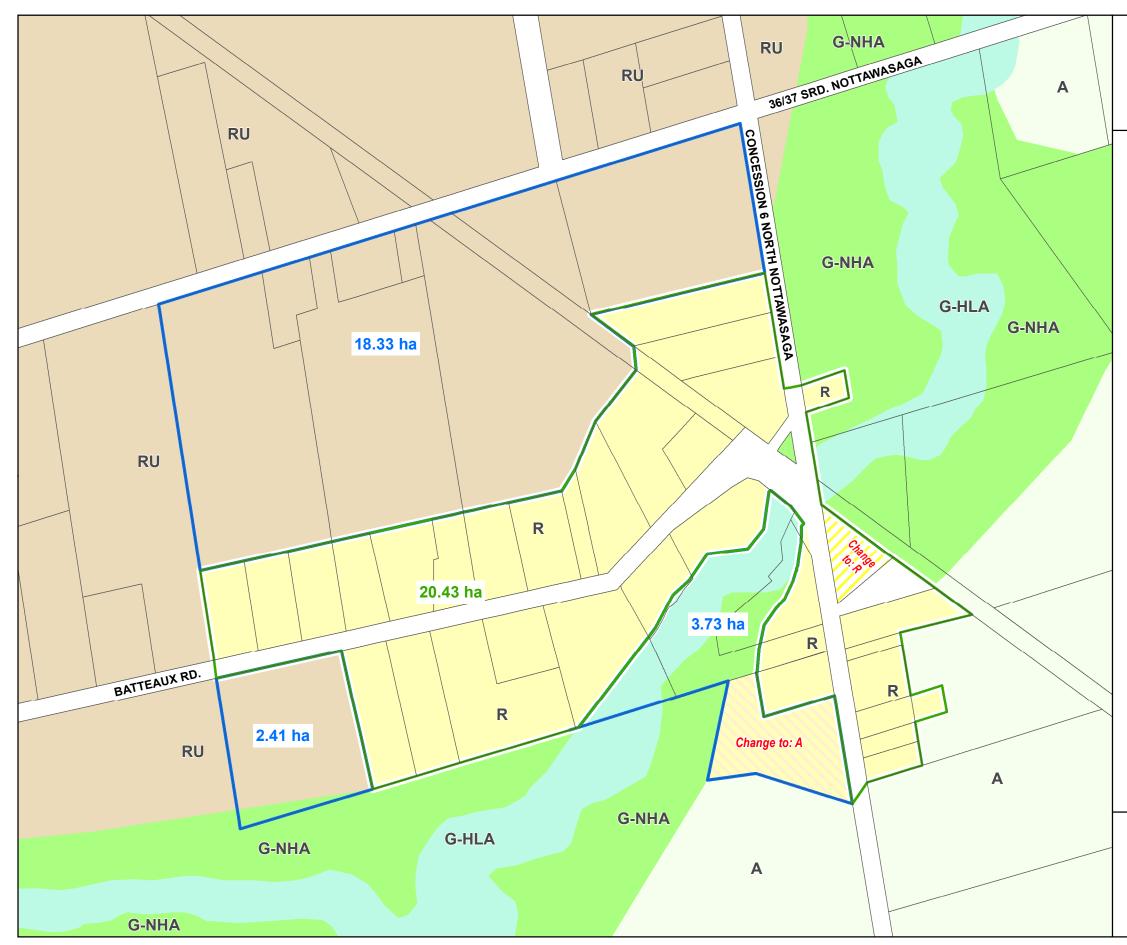

#### Batteaux

## LEGEND

## Potential Settlement Area Changes

- Keep Existing Settlement Area
- Change to Non-Settlement Area

## Official Plan Land Use (Current Revised)

- Agriculture (A)
- Greenland Hazard Land Areas (G-HLA)
- Greenland Natural Heritage Areas (G-NHA)
- Residential (R)
- Rural (RU)

- 🚫 Agriculture (A)
- Residential (R)

| Prepared by: GSP Group Inc.<br>Date: January 15, 2021<br>Projection: NAD 1983 UTM Zone 17N<br>Scale: 1:4,200 |      |      | W    | W S  |      |
|--------------------------------------------------------------------------------------------------------------|------|------|------|------|------|
| 0                                                                                                            | 0.04 | 0.08 | 0.16 | 0.24 | 0.32 |
| kilometres                                                                                                   |      |      |      |      |      |