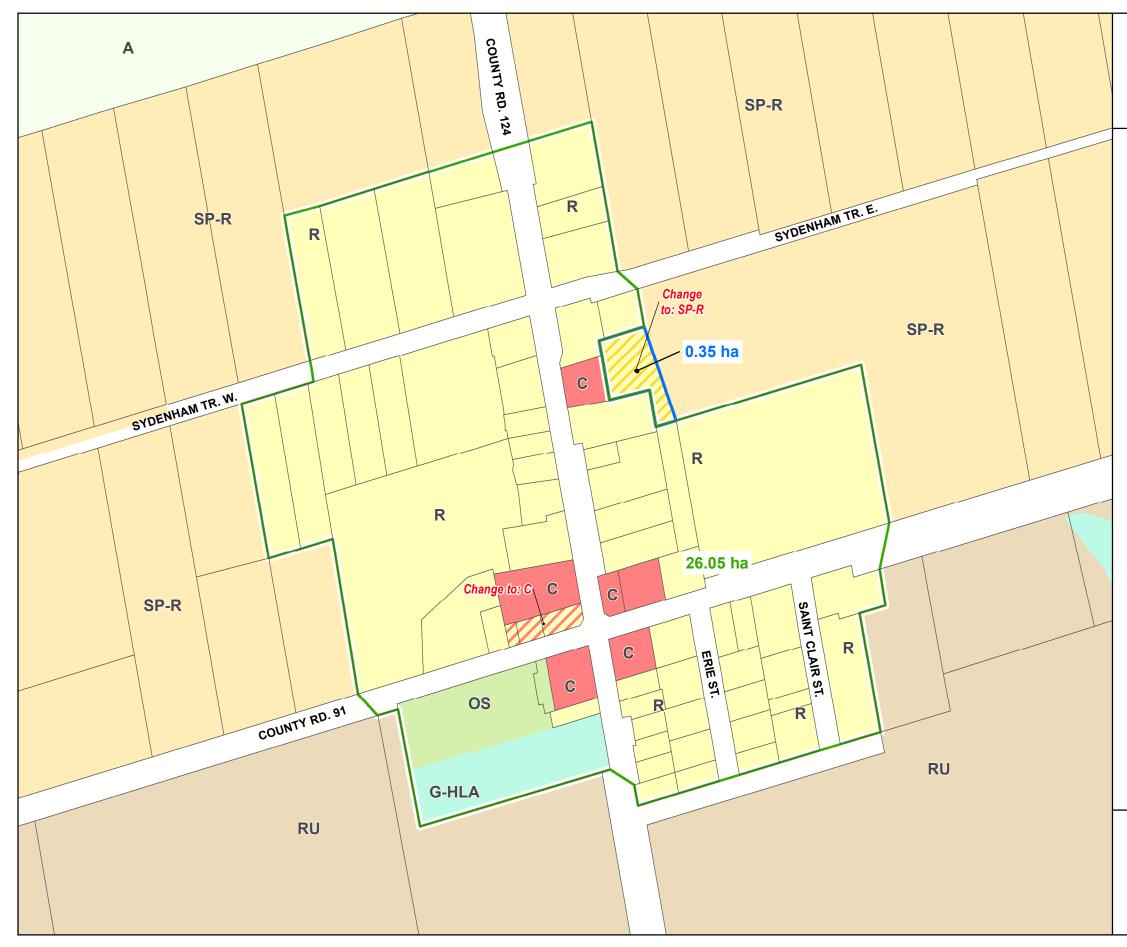

#### Duntroon

## LEGEND

## Potential Settlement Area Changes

- Keep Existing Settlement Area
- Change to Non-Settlement Area

#### Official Plan Land Use (Current Revised)

- Commercial (C)
- Greenland Hazard Land Areas (G-HLA)
- Open Space (OS)
- Residential (R)
- Special Policy Residential (SP-R)

- Commercial (C)
- Z Special Policy Residential (SP-R)

| Date:<br>Proje | ared by: GSP Group<br>: January 15, 2021<br>action: NAD 1983 U<br>action: 1:3,600 |            |       | W S  |
|----------------|-----------------------------------------------------------------------------------|------------|-------|------|
| 0              | 0.0325 0.065                                                                      | 0.13       | 0.195 | 0.26 |
|                |                                                                                   | kilometres |       |      |