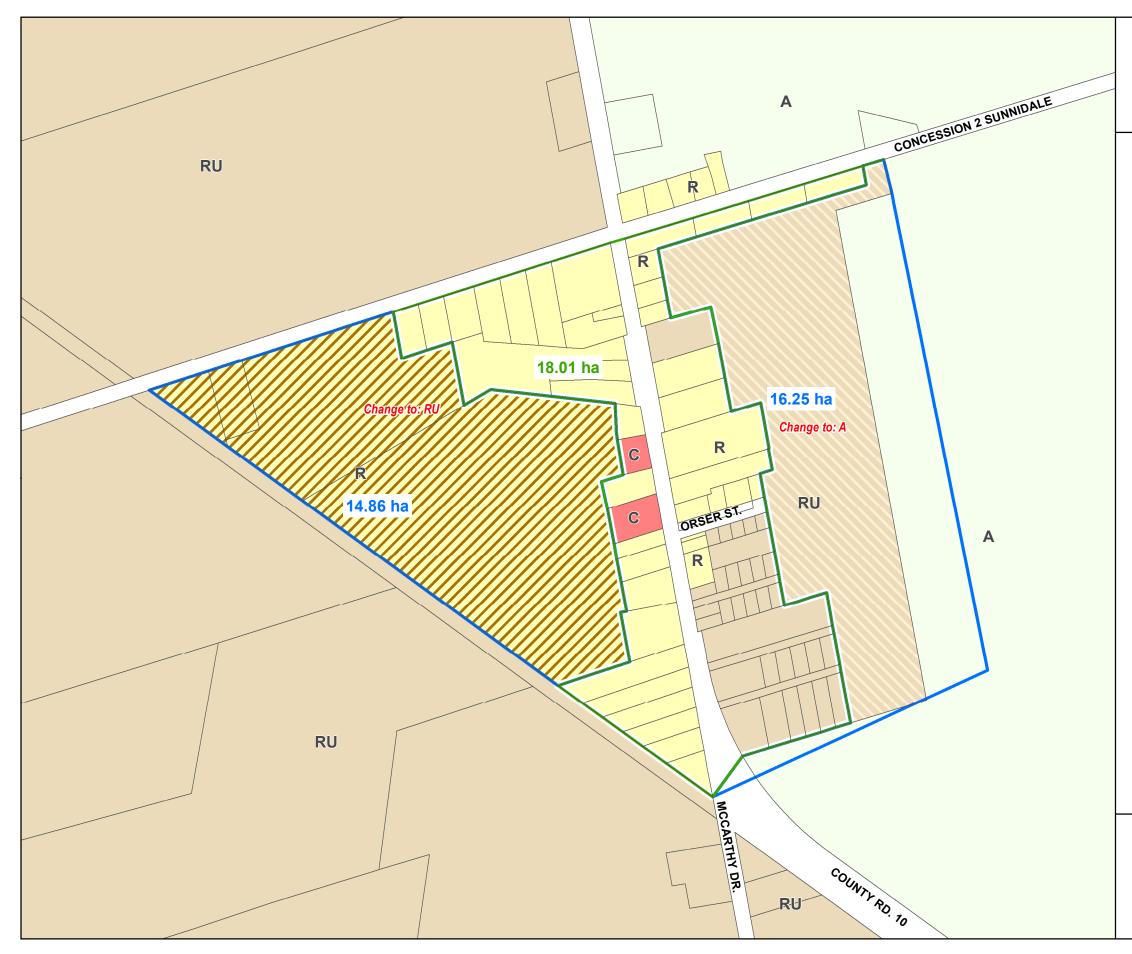

## Brentwood

# LEGEND

## Potential Settlement Area Changes

Keep Existing Settlement Area

Change to Non-Settlement Area

### Official Plan Land Use (Current Revised)

- Agriculture (A)
- Commercial (C)
- Residential (R)
- Rural (RU)

- 📐 Agriculture (A)
- 🗾 Rural (RU)

| Prepared by: GSP Group Inc.<br>Date: January 15, 2021<br>Projection: NAD 1983 UTM Zone 17N<br>Scale: 1:4,900 |       |      |      |      | W E<br>S |
|--------------------------------------------------------------------------------------------------------------|-------|------|------|------|----------|
| 0                                                                                                            | 0.045 | 0.09 | 0.18 | 0.27 | 0.36     |
| kilometres                                                                                                   |       |      |      |      |          |