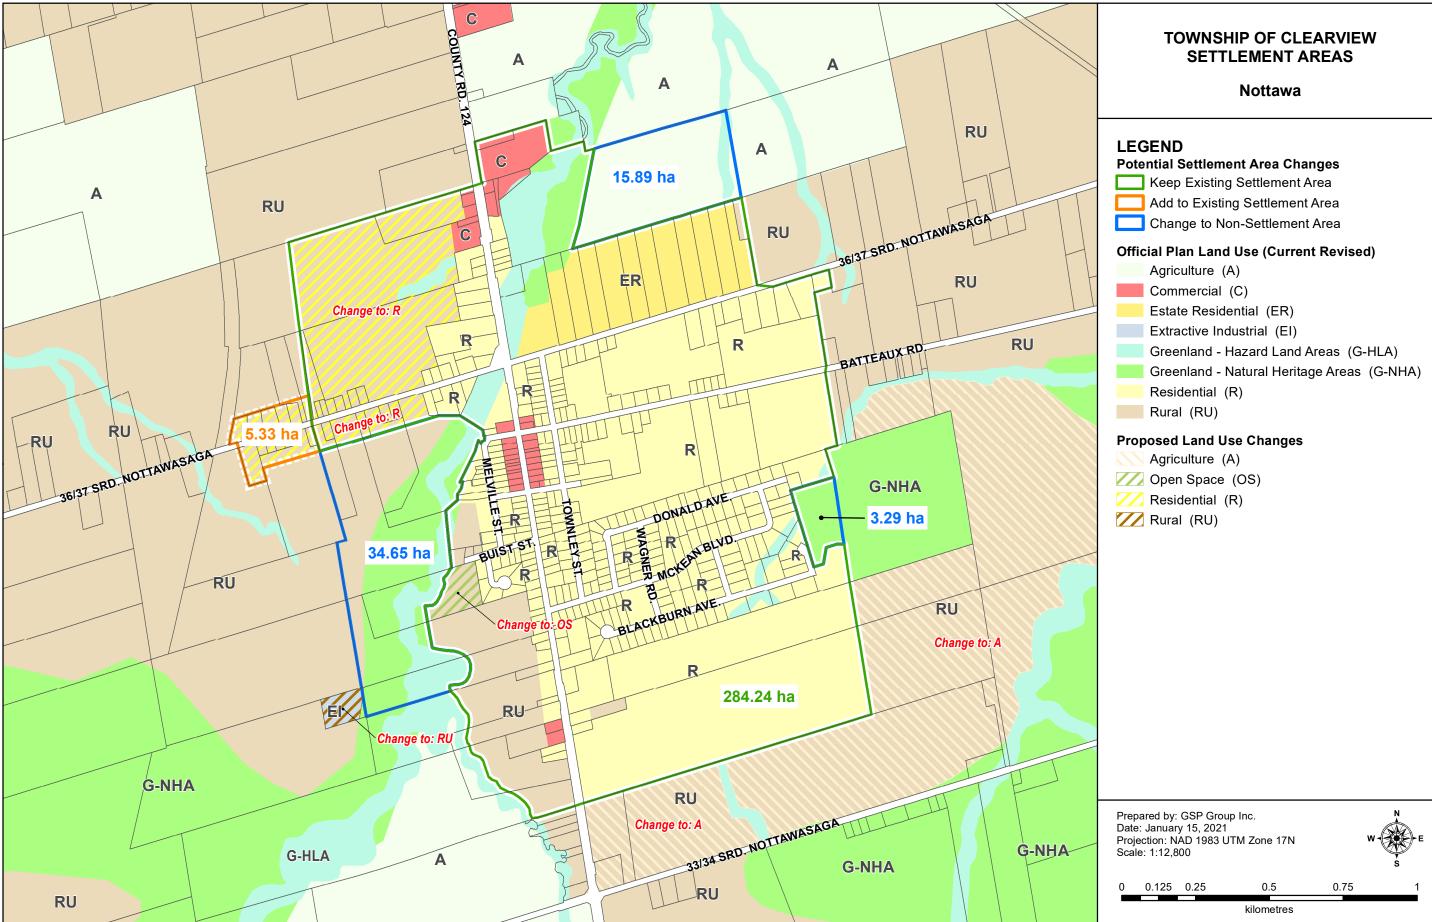

#### Batteaux

## LEGEND

## Potential Settlement Area Changes

- Keep Existing Settlement Area
- Change to Non-Settlement Area

## Official Plan Land Use (Current Revised)

- Agriculture (A)
- Greenland Hazard Land Areas (G-HLA)
- Greenland Natural Heritage Areas (G-NHA)
- Residential (R)
- Rural (RU)

- 🚫 Agriculture (A)
- Residential (R)

| Prepared by: GSP Group Inc.<br>Date: January 15, 2021<br>Projection: NAD 1983 UTM Zone 17N<br>Scale: 1:4,200 |      |      | W    | W S  |      |
|--------------------------------------------------------------------------------------------------------------|------|------|------|------|------|
| 0                                                                                                            | 0.04 | 0.08 | 0.16 | 0.24 | 0.32 |
| kilometres                                                                                                   |      |      |      |      |      |