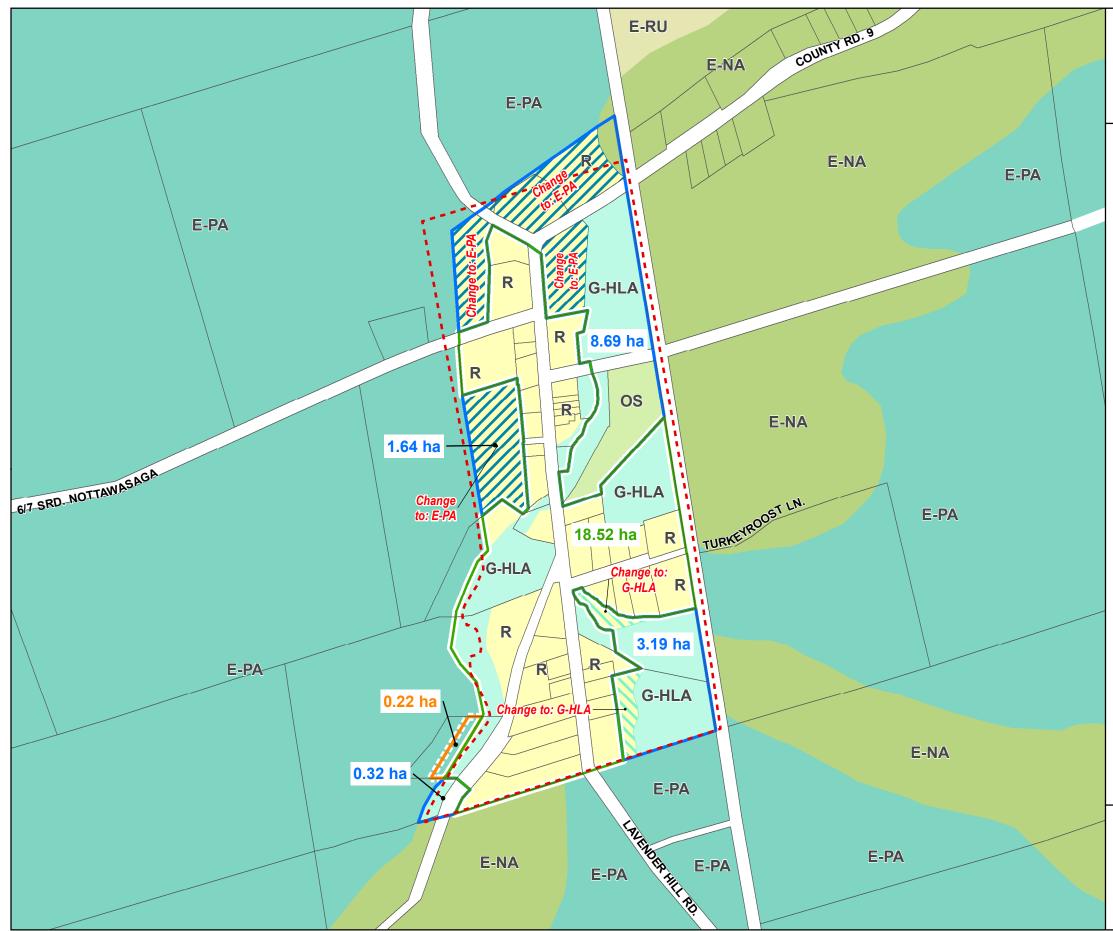

# Dunedin

| LEGEND<br>Potential Settlement Area Changes<br>Keep Existing Settlement Area<br>Add to Existing Settlement Area<br>Change to Non-Settlement Area                                                  |
|---------------------------------------------------------------------------------------------------------------------------------------------------------------------------------------------------|
| Minor Urban Centre (NEP)                                                                                                                                                                          |
| Official Plan Land Use (Current Revised)<br>Escarpment - Natural Area (E-NA)<br>Escarpment - Protected Area (E-PA)<br>Greenland - Hazard Land Areas (G-HLA)<br>Open Space (OS)<br>Residential (R) |
| Proposed Land Use Changes<br>Escarpment - Protected Area (E-PA)                                                                                                                                   |
| Greenland - Hazard Land Areas (G-HLA)                                                                                                                                                             |
|                                                                                                                                                                                                   |
|                                                                                                                                                                                                   |
|                                                                                                                                                                                                   |
|                                                                                                                                                                                                   |
|                                                                                                                                                                                                   |
|                                                                                                                                                                                                   |
|                                                                                                                                                                                                   |
|                                                                                                                                                                                                   |
|                                                                                                                                                                                                   |
|                                                                                                                                                                                                   |
| Prepared by: GSP Group Inc.<br>Date: January 15, 2021<br>Projection: NAD 1983 UTM Zone 17N<br>Scale: 1:6,050                                                                                      |
| 0 0.05 0.1 0.2 0.3 0.4                                                                                                                                                                            |
| kilometres                                                                                                                                                                                        |