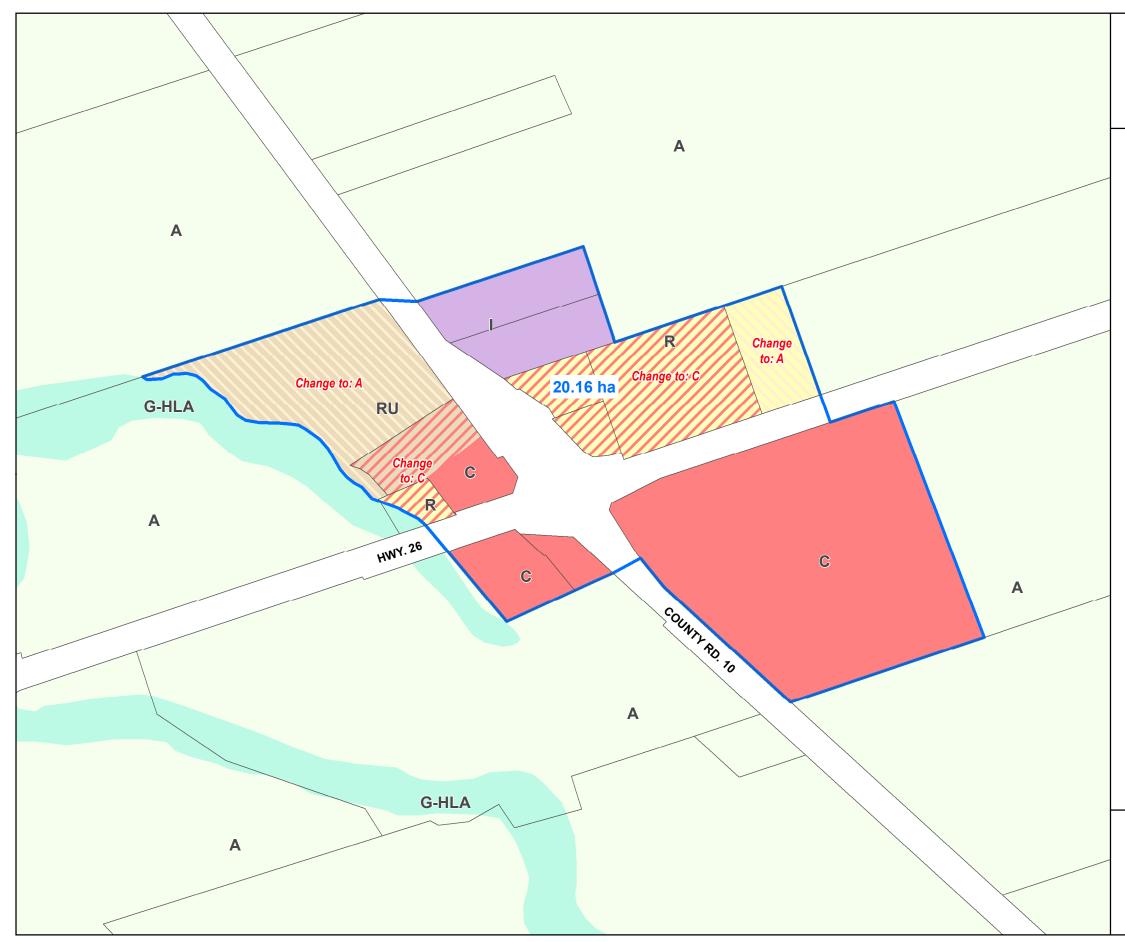

## Sunnidale Corners

# LEGEND

#### Potential Settlement Area Changes

Change to Non-Settlement Area

## Official Plan Land Use (Current Revised)

Agriculture (A) Commercial (C) Greenland - Hazard Land Areas (G-HLA) Industrial (I) Residential (R) Rural (RU)

- 🚫 Agriculture (A)
- Commercial (C)

| Prepared by: GSP Group Inc.<br>Date: January 15, 2021<br>Projection: NAD 1983 UTM Zone 17N<br>Scale: 1:3,950 |        |       | v          | N<br>S |     |
|--------------------------------------------------------------------------------------------------------------|--------|-------|------------|--------|-----|
| 0                                                                                                            | 0.0375 | 0.075 | 0.15       | 0.225  | 0.3 |
|                                                                                                              |        |       | kilometres |        |     |