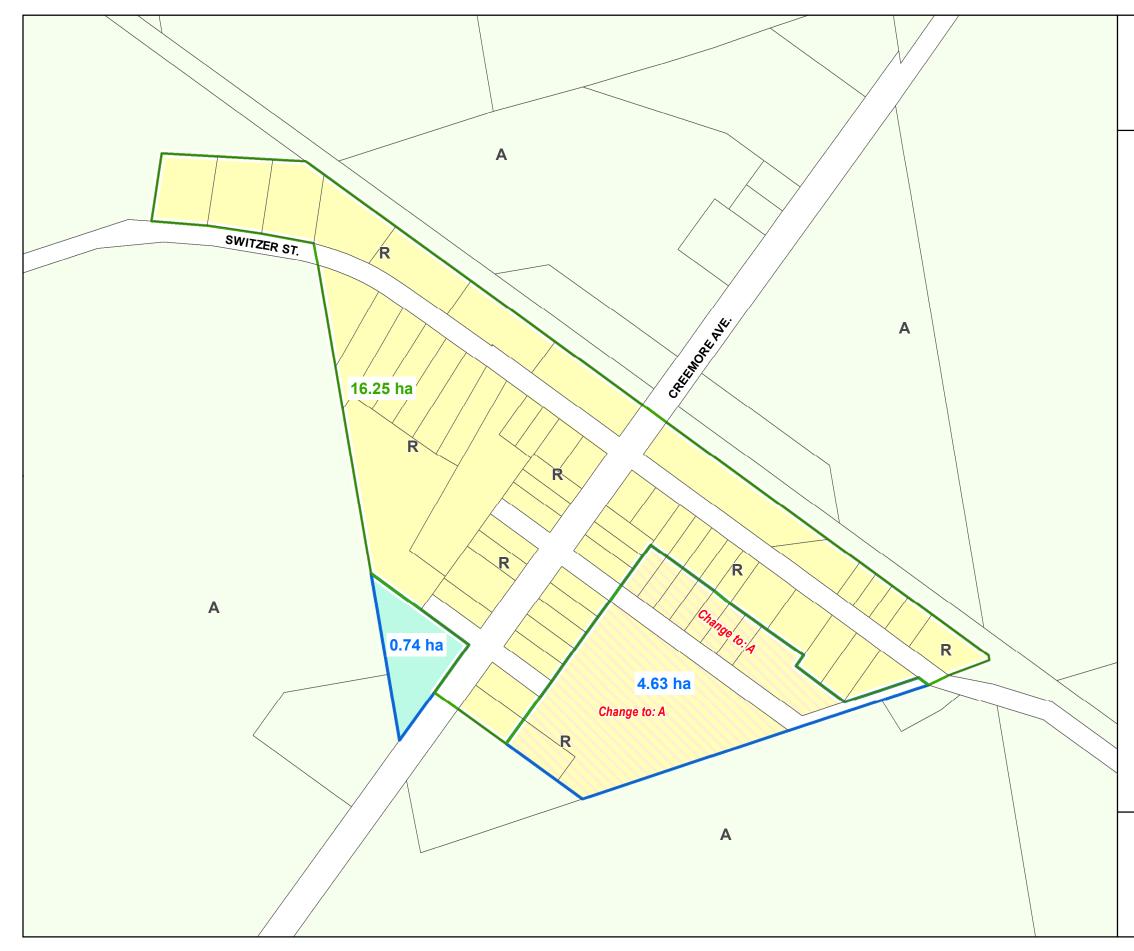

#### Creemore

| LEGEND         Potential Settlement Area Changes         Add to Existing Settlement Area         Add to Existing Settlement Area         Change to Non-Settlement Area         Official Plan Land Use (Current Revised)         Agriculture (A)         Commercial (C)         Commercial Transition Area (CTA)         Escarpment - Protected Area (E-PA)         Future Commercial (FC)         Future Development (FD)         Greenland - Hazard Land Areas (G-HLA)         Industrial (I)         Open Space (OS)         Residential (R-SP1)         Rural (RU)         Waste Disposal Industrial (WDI)         Proposed Land Use Changes         Agriculture (A)         Greenland - Hazard Land Areas (G-HLA)         Open Space (OS) |
|-----------------------------------------------------------------------------------------------------------------------------------------------------------------------------------------------------------------------------------------------------------------------------------------------------------------------------------------------------------------------------------------------------------------------------------------------------------------------------------------------------------------------------------------------------------------------------------------------------------------------------------------------------------------------------------------------------------------------------------------------|
| Residential (R)                                                                                                                                                                                                                                                                                                                                                                                                                                                                                                                                                                                                                                                                                                                               |
|                                                                                                                                                                                                                                                                                                                                                                                                                                                                                                                                                                                                                                                                                                                                               |
| Prepared by: GSP Group Inc.<br>Date: January 15, 2021<br>Projection: NAD 1983 UTM Zone 17N<br>Scale: 1:15,800                                                                                                                                                                                                                                                                                                                                                                                                                                                                                                                                                                                                                                 |
| 0 0.15 0.3 0.6 0.9 1.2<br>kilometres                                                                                                                                                                                                                                                                                                                                                                                                                                                                                                                                                                                                                                                                                                          |
|                                                                                                                                                                                                                                                                                                                                                                                                                                                                                                                                                                                                                                                                                                                                               |