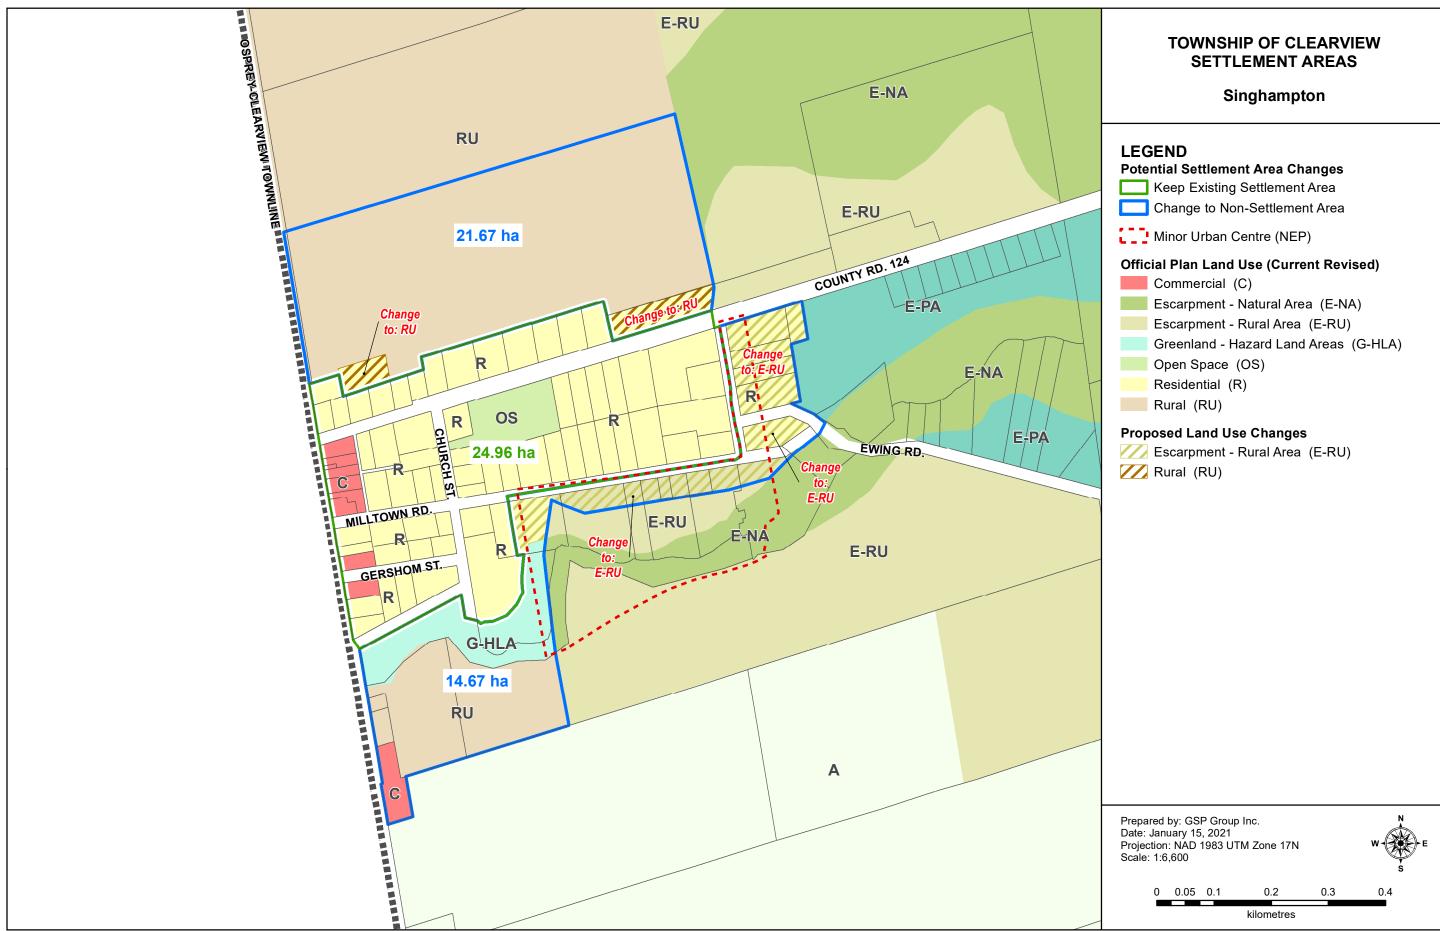

#### Duntroon

## LEGEND

## Potential Settlement Area Changes

- Keep Existing Settlement Area
- Change to Non-Settlement Area

#### Official Plan Land Use (Current Revised)

- Commercial (C)
- Greenland Hazard Land Areas (G-HLA)
- Open Space (OS)
- Residential (R)
- Special Policy Residential (SP-R)

- Commercial (C)
- Z Special Policy Residential (SP-R)

| Date:<br>Proje | ared by: GSP Group<br>: January 15, 2021<br>action: NAD 1983 U<br>action: 1:3,600 |            |       | W S  |
|----------------|-----------------------------------------------------------------------------------|------------|-------|------|
| 0              | 0.0325 0.065                                                                      | 0.13       | 0.195 | 0.26 |
|                |                                                                                   | kilometres |       |      |