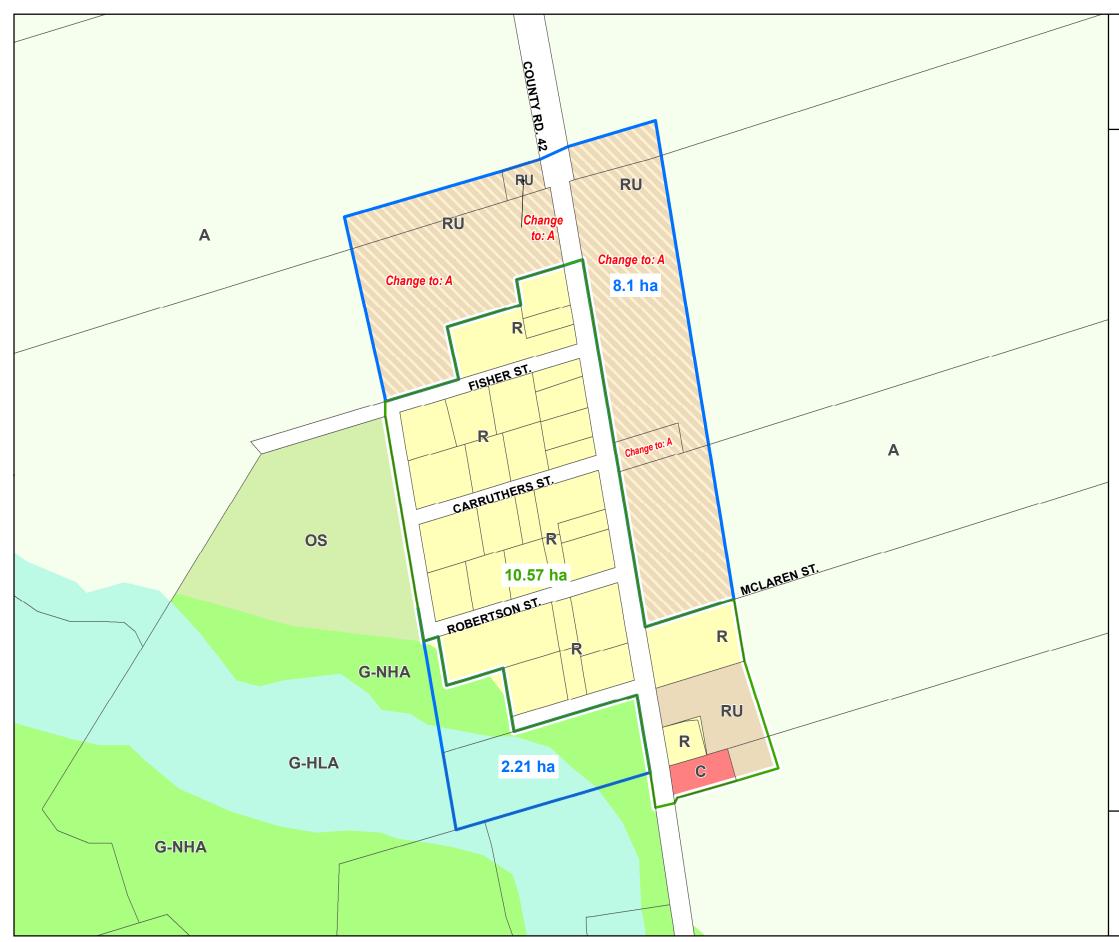

# Avening

| LEGEND<br>Potential Settlement Area Changes<br>Keep Existing Settlement Area<br>Change to Non-Settlement Area<br>Official Plan Land Use (Current Revised)<br>Agriculture (A)<br>Commercial (C)<br>Greenland - Hazard Land Areas (G-HLA)<br>Greenland - Natural Heritage Areas (G-NHA) |  |
|---------------------------------------------------------------------------------------------------------------------------------------------------------------------------------------------------------------------------------------------------------------------------------------|--|
| Open Space (OS)<br>Residential (R)<br>Rural (RU)                                                                                                                                                                                                                                      |  |
| Proposed Land Use Changes<br>Agriculture (A)                                                                                                                                                                                                                                          |  |
| Prepared by: GSP Group Inc.                                                                                                                                                                                                                                                           |  |
| Date: January 15, 2021<br>Projection: NAD 1983 UTM Zone 17N<br>Scale: 1:3,850                                                                                                                                                                                                         |  |
| 0 0.035 0.07 0.14 0.21 0.28<br>kilometres                                                                                                                                                                                                                                             |  |