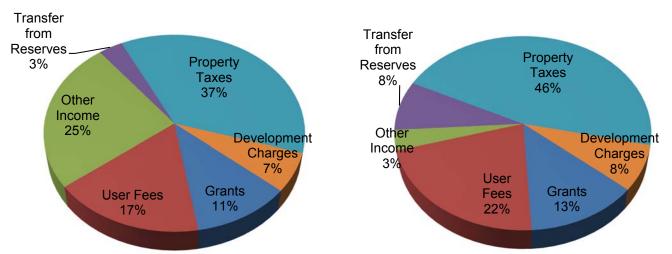

# **General Administration including Council**

|                                                                                        | Jounen           |                |                  |                                 |                   |                      |                             |
|----------------------------------------------------------------------------------------|------------------|----------------|------------------|---------------------------------|-------------------|----------------------|-----------------------------|
|                                                                                        | 2012<br>Budgeted | 2012<br>Actual | 2013<br>Budgeted | 2013<br>Actual as<br>at Dec. 31 | 2014<br>Budgeted  | Annual<br>Difference | % with<br>\$115,087<br>= 1% |
| REVENUE                                                                                |                  |                |                  |                                 |                   |                      |                             |
| Grants                                                                                 | 1,500,000        | 1,521,600      | 1,404,700        | 1,434,556                       | 1,267,249         | -137,451             | -1.19%                      |
| Reduced OMPF Grant                                                                     | .,,.             | .,,            | 1,384,700        | .,,                             | 1,189,500         | -195,200             | -1.70%                      |
| Removal of one-time Capital Asset Planning g                                           | rant (2013)      |                | 20,000           |                                 | 0                 | -20,000              | -0.17%                      |
| Events and Tourism Projects Grants                                                     |                  |                | 0                |                                 | 50,000            | 50,000               | 0.43%                       |
| User Fees                                                                              | 167,626          | 126,387        | 99,321           | 110,258                         | 132,992           | 33,671               | 0.29%                       |
| Reduction in estimated revenue for Tax Certific                                        | •                |                | 10,000           |                                 | 6,000             | -4,000               | -0.03%                      |
| Increase to HON Rent                                                                   |                  |                | 0                |                                 | 36,000            | 36,000               | 0.31%                       |
| Other Income                                                                           | 325,600          | 419,415        | 330,600          | 577,403                         | 578,979           | 248,379              | 2.16%                       |
| Transfer from Reserves                                                                 | 1,000            | 107,000        | 443,937          | 445,437                         | 656,546           | 212,609              | 1.85%                       |
| From 2013 reserve - Vadim Open (budgeted o                                             | •                | ,              | 0                | ,                               | 8,250             | 8,250                | 0.07%                       |
| Pay Equity Review                                                                      |                  |                | 0                |                                 | 13,000            | 13,000               | 0.11%                       |
| Energy Management                                                                      |                  |                | 0                |                                 | 35,000            | 35,000               | 0.30%                       |
| DC Study                                                                               |                  |                | 0                |                                 | 49,000            | 49,000               | 0.43%                       |
| Asset Management Plan                                                                  |                  |                | 0                |                                 | 20,000            | 20,000               | 0.17%                       |
| Events and Tourism Projects                                                            |                  |                | 0                |                                 | 100,000           | 100,000              | 0.87%                       |
| Transfer from Tax Stabilization                                                        |                  |                |                  |                                 | 243,191           | 243,191              | 2.11%                       |
| Own Purpose Taxes                                                                      | 0                | 0              | 0                | 0                               | 0                 | 0                    | 0.00%                       |
| Development Charges                                                                    | 0                | 0              | 0                | 0                               | 0                 | 0                    | 0.00%                       |
| Surplus/Deficit                                                                        | 400,000          | 400,000        | 0                | 0                               | 0                 | 0                    | 0.00%                       |
| No longer assuming surplus from prior year                                             |                  | ŕ              |                  |                                 |                   |                      |                             |
| TOTAL REVENUE                                                                          | 2,394,226        | 2,574,402      | 2,278,558        | 2,567,655                       | 2,635,766         | 357,208              | 3.10%                       |
|                                                                                        | 2,334,220        | 2,374,402      | 2,210,330        | 2,307,033                       | 2,033,700         | 557,200              | 0.1070                      |
| EXPENSE                                                                                |                  |                |                  |                                 |                   |                      |                             |
| Salaries, Wages & Benefits                                                             | 1,118,855        | 1,032,247      | 1,240,096        | 1,202,859                       | 1,301,598         | 61,502               | 0.53%                       |
| Add 2 summer students for Clerks department                                            |                  | 1,002,241      | 0                | 1,202,000                       | 16,500            | 16,500               | 0.14%                       |
| · · · · · · · · · · · · · · · · · · ·                                                  |                  |                | <b>0</b>         |                                 | 10,000            | 10,000               | 0.1470                      |
| Remove 1 month overlap of Clerk                                                        | 407.040          | 4 444 044      | E 40 407         | COC 000                         | 705 000           | 047 444              | 4.000/                      |
| Administration                                                                         | 487,012          | 4,411,011      | 548,487          | 606,628                         | 765,928           | 217,441              | 1.89%                       |
| Loan (Land Purchase)                                                                   |                  |                | 0                |                                 | 32,100            | 32,100               | 0.28%                       |
| Loan - Co-Op property (5 years)                                                        | 2022(0)          |                | 00<br>50,000     |                                 | 38,111            | 38,111               | 0.33%<br>0.13%              |
| Election Expenses (increase not covered by re<br>EDC Tourism Project (grant supported) | serve)           |                | 50,000           |                                 | 65,000<br>100,000 | 15,000<br>100,000    | 0.13%                       |
| Increase in Building Dept Time Chargeout                                               |                  |                | 5,500            |                                 | 37,434            | 31,934               | 0.87%                       |
| Contracted Services                                                                    | 209,945          | 169,450        |                  | 106.070                         |                   | <b>-1,002</b>        |                             |
| Contracted Services                                                                    | 209,945          | 109,450        | 395,847          | 196,079                         | 394,845           | -1,002               | -0.01%                      |

| Reduction in consulting-DC study, Pay Equity   | , Asset Mgt Plan, En | ergy Mgt. Plan | 190,000   |           | 140,000   | -50,000 | -0.43% |
|------------------------------------------------|----------------------|----------------|-----------|-----------|-----------|---------|--------|
| Reduction in Legal Fees                        |                      |                | 50,000    |           | 25,000    | -25,000 | -0.22% |
| Vadim HR Module                                |                      |                | 0         |           | 10,000    | 10,000  | 0.09%  |
| Purchase of Vadim online                       |                      |                | 0         |           | 16,500    | 16,500  | 0.14%  |
| One-time Capital Asset Planning module (201    | 3)                   |                | 20,000    |           | 0         | -20,000 | -0.17% |
| Facility Utilities                             | 32,700               | 30,852         | 33,105    | 41,307    | 39,650    | 6,545   | 0.06%  |
| Facility Maintenance                           | 26,000               | 30,852         | 46,030    | 71,688    | 231,587   | 185,557 | 1.61%  |
| Remove one-time flooring replacement (2013)    | )                    |                | 20,000    |           | 0         | -20,000 | -0.17% |
| Increase facility maintenance                  |                      |                | 25,000    |           | 30,000    | 5,000   | 0.04%  |
| Insurance                                      | 78,800               | 42,460         | 51,900    | 59,513    | 55,885    | 3,985   | 0.03%  |
| Vehicles & Equipment                           | 0                    | 0              | 0         | 0         | 0         | 0       | 0.00%  |
| Amortization                                   | 0                    | 88,108         | 0         | 89,493    | 0         | 0       | 0.00%  |
| Transfer to Reserves                           | 107,500              | 757,606        | 85,750    | 167,750   | 153,581   | 67,831  | 0.59%  |
| New digital signage reserve - spread over 5 ye | ears                 |                | 0         |           | 5,000     | 5,000   | 0.04%  |
| Transfer to reserve - Events and Tourism Pro   | jects grant          |                | 0         |           | 50,000    | 50,000  | 0.43%  |
| Removal of one-time transfer Vadim software    | upgrade              |                | 8,250     |           | 0         | -8,250  | -0.07% |
| TOTAL EXPENSE                                  | 2,060,812            | 6,562,586      | 2,401,215 | 2,435,318 | 2,943,074 | 541,859 | 4.71%  |
| TOTAL OPERATING                                | 333,414              | -3,988,184     | -122,657  | 132,337   | -307,308  | 184,651 | 1.60%  |
|                                                |                      |                |           |           |           |         |        |
| Transfer to Capital                            | 30,000               | 1,198          | 0         | 0         | 0         | 0       | 0.00%  |
| TOTAL CAPITAL                                  | 30,000               | 1,198          | 0         | 0         | 0         | 0       | 0.00%  |
| TOTAL ADMINISTRATION                           | 303,414              | -3,989,382     | -122,657  | 132,337   | -307,308  | 184,651 | 1.60%  |