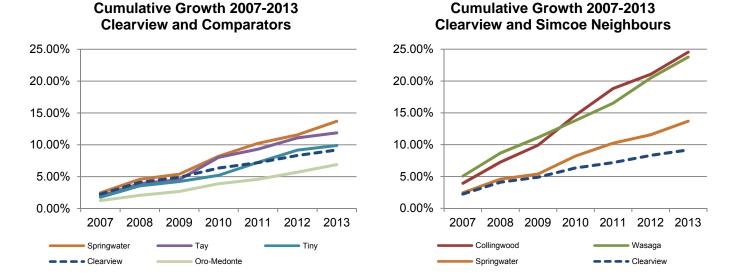

| 11              |
| Тау                       | 1.95% | 1.91% | 0.61%  | 3.35% | 1.19% | 1.62% | 0.71%  | 11.88%               | 12              |
| Tiny                      | 1.75% | 1.76% | 0.66%  | 0.94% | 1.94% | 1.79% | 0.67%  | 9.90%                | 13              |
| Penatanquishene           | 1.95% | 2.81% | 0.93%  | 2.49% | 0.77% | 1.08% | 0.31%  | 10.78%               | 14              |
| Midland                   | 2.70% | 2.17% | 1.40%  | 3.48% | 0.46% | 1.11% | 0.23%  | 12.09%               | 15              |
| Ramara                    | 2.24% | 1.58% | 0.44%  | 1.37% | 0.68% | 0.56% | -0.01% | 7.05%                | 16              |

The charts below show Clearview's growth compared to two sets of comparators. The hashed line represents Clearview in both charts.



Clearview's tax base grew 9.2% since 2007. With the exception of one municipality, all of Clearview's comparators have seen their property tax base grow faster than Clearview's since 2007. Tiny Township's grew 9.9%, Tay Township's grew 11.2%, Springwater Township's grew 13.7%, and only Oro-Medonte Township at 6.9% grew slower than Clearview.

Clearview's closest neighbours have grown much faster than Clearview since 2007. Springwater Township's property tax base grew 13.7%, Town of Wasaga Beach 23.8% and Town of Collingwood 24.5%. Clearview's tax base growth of 9.2% in the 6 year period from 2007 to 2013 was less than the inflation rate of 11.0%.

With Clearview's tax base growing slower than inflation and a desire to maintain and/or increase service levels to the public over that same p