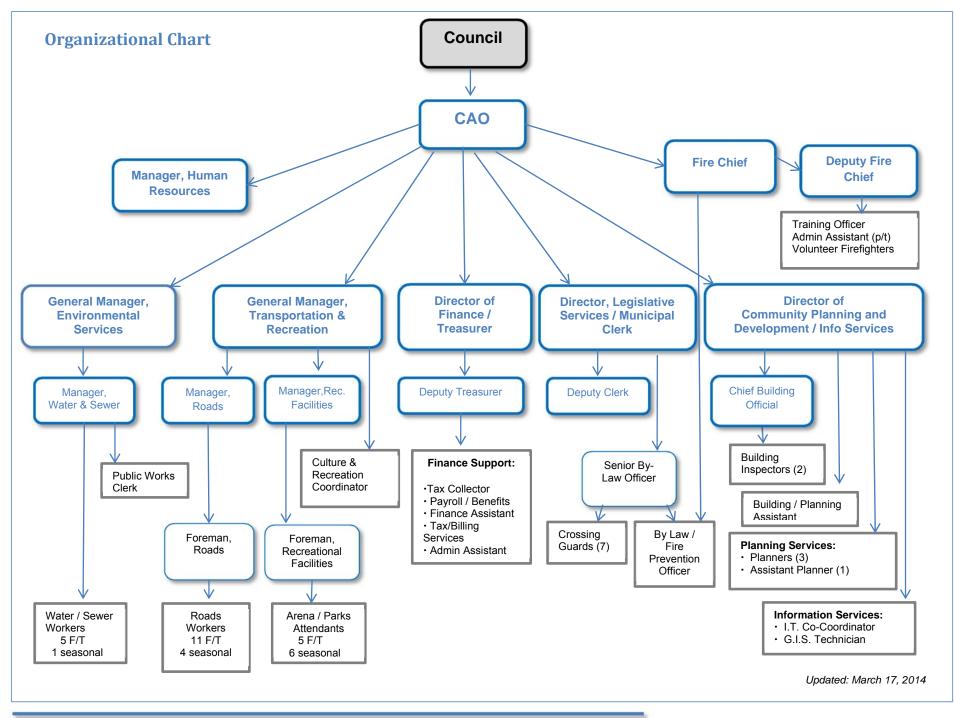

## **Summary of Clearview and Departments**

The Corporation of the Township of Clearview is a municipal corporation headed by an elected Council consisting of a Mayor, Deputy Mayor, and seven Councillors representing the seven wards.

Reporting to the Council, the Chief Administrator Officer (CAO) directs and co-ordinates the general management of business affairs of Clearview, in accordance with the by-laws, policies, and plans established and approved by Council to ensure the delivery of high quality services and facilities which preserve or enhance the social, economic, and physical well-being of the communities at best value for the residents of Clearview.

Under the authority of the Council, the CAO delegates the responsibility of carrying out the day-to-day functions of the municipality to Senior Management Team who report to her. The Senior Management Team consists of eight staff members, including the CAO, and are responsible for all departments with the exception of the Clearview Public Library which is managed by the Clearview Public Library Board which is appointed by Council.