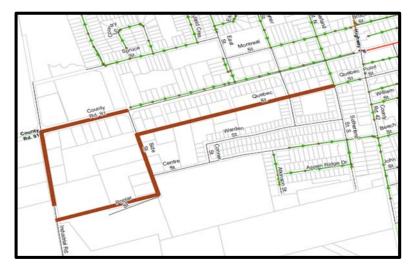

The largest project involves the connection of the sewer mains in Stayner to Wasaga Beach to save money and leverage on the unused capacity in their existing sewage treatment plant. This project will allow for new homes to be built and for new businesses to locate in Clearview. Much of the groundwork has all been done over the past few years and all that is remaining is to complete the construction.