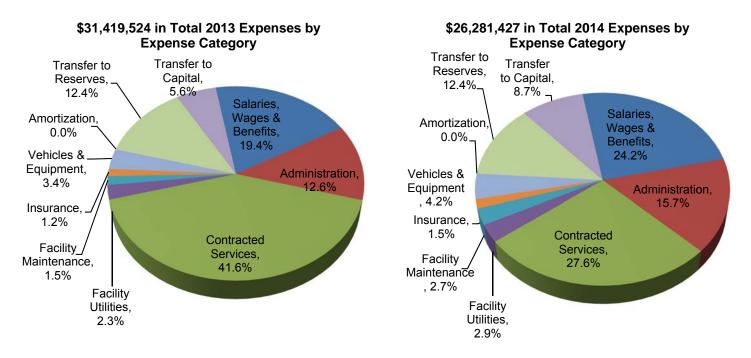

| Components of Clearview's 3.47% Total Increase                               | 69    |
|------------------------------------------------------------------------------|-------|
| Where your Total Tax Dollars are Spent                                       | 69    |
| What is the Clearview Budget?                                                | 70    |
| Where the Money Comes From                                                   | 71    |
| Revenue Trends                                                               | 71    |
| Where the Money is Spent – by Department                                     | 72    |
| Where the Money is Spent – by Expense Category                               | 73    |
| Closing the Budget Gap                                                       | 74    |
| How was the Budget Shortfall Closed?                                         | 74    |
| How Clearview Finances some Capital Projects                                 | 75    |
| Impact of Capital Projects on Operating Budget                               | 75    |
| Total Outstanding Loans and Proposed Loans                                   | 75    |
| Clearview's Debt Position 2008-2014 (2015 and 2016 est.)                     | 76    |
| Chart showing how Current and Proposed loan payments are to be funded        |       |
| Reserve and Reserve Funds                                                    | 78    |
| Local Improvement Charges                                                    | 78    |
| Other Targeted Tax Levies                                                    |       |
| Donations and Tax Receipts                                                   | 79    |
| How Can I Get More Involved In The Budget Process?                           | 79    |
| Community Profile – Clearview at a Glance                                    | 80    |
| Notes                                                                        |       |
| Key Budgetary and Financial Policies and Procedures                          |       |
| Glossary of Terms                                                            |       |
| Acronyms                                                                     | 87    |
| Summary Budget Sheets, Operating and Capital Projects and Reserves           |       |
| Printouts in Appendix:                                                       |       |
| Total Clearview Operating Fund                                               |       |
| Total Clearview Capital Fund                                                 |       |
| General Administration including Taxation, Information Services and Policing |       |
| Taxation                                                                     |       |
| Information Services                                                         | 93    |
| Policing Services                                                            | 94    |
| Fire & Emergency Planning                                                    | 95    |
| Building Inspection                                                          | 96    |
| By-Law & Crossing Guard                                                      | 97    |
| Public Works                                                                 | 98    |
| Parks & Recreation                                                           |       |
| Library Services                                                             |       |
| Land Use Planning and Development Services not including DCs                 |       |
| Development Charges                                                          |       |
| Creemore Medical Centre                                                      | . 103 |
| Water Utilities                                                              |       |
| Sewer Utilities                                                              |       |
| Total Clearview incl. requisitions                                           |       |
| Total Clearview incl. requisitions (cont.)                                   |       |
| Proposed General Operating Projects                                          | . 108 |