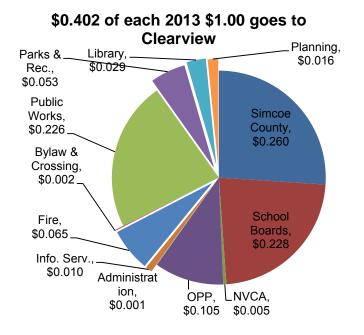

The Huronia West OPP detachment provides policing services to Clearview. The 2014 budget for policing services has increased by \$31,848 from \$2,357,638 (2013) to \$2,389,486 (2014). The increase was initially anticipated to be higher due to the 8.55% increase in wages. The increase in the budget is lower than anticipated due to a reduction in the percentage of the Huronia West OPP budget that Clearview is assigned. Clearview's portion of Huronia West's shared costs decreased from 26% (2012) to 25% (2013) to 24% (2014). The other 76% of the total costs are paid for by the Town of Wasaga Beach, the Township of Springwater and the Province of Ontario. Salaries and benefits make up \$2,313,929 or 97.4% of their total budgeted costs.