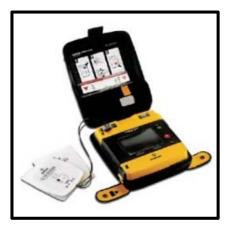

Two tankers (2,500 gallon and 1,500 gallon) will be purchased to replace the 25 year old tankers located at the New Lowell and Singhampton stations.

7 Automatic External Defibrillators (AEDs) will be purchased for \$17,500 and will be placed on first response vehicles in all 5 stations. Funding is provided, in part, from the Stayner Royal Canadian Legion Poppy fund.