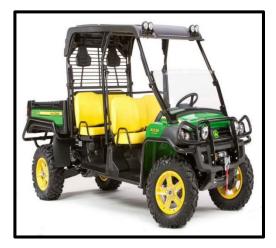

The Trail Rescue Vehicle (Gator) will be replaced. This vehicle is used to provide coverage on Clearview's trail system and utilized by various departments. This vehicle is used consistently at structure fires, community events such as the GNE and the ice rink project in Stayner.