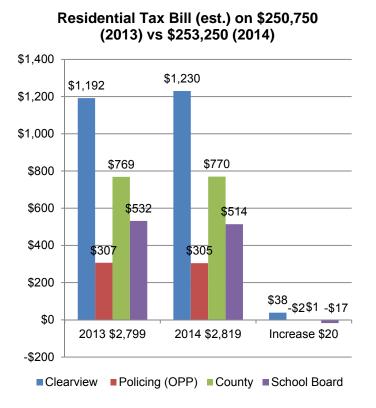

0%   |
| Adjala-Tosorontio         | 4.00%  | 3.98%   | 3.91%   | 3.86%   | 3.79%   | 3.74%   | 3.71%   | 3.68%   |
| Тау                       | 2.54%  | 2.52%   | 2.53%   | 2.52%   | 2.56%   | 2.56%   | 2.55%   | 2.52%   |
| Penetanguishene           | 2.24%  | 2.23%   | 2.22%   | 2.20%   | 2.18%   | 2.15%   | 2.11%   | 2.05%   |
|                           | 99.99% | 100.00% | 100.00% | 100.00% | 100.00% | 100.03% | 100.01% | 100.00% |

Note: Numbers may not add up to 100.00% due to rounding.

The percentage share of the Simcoe County budget in the chart above is based on the total weighted assessment of each municipality's taxable properties as a portion of Simcoe County's total weighted assessment of taxable properties.

### 0.71% Increase in 2014 Property Taxes for the Average Home



### **Clearview Tax Levy**

The Clearview levy increase is 3.21% for 2014 not including the increase in the Policing portion of the levy. The two biggest impacts on taxes to the budget this year were the Province's reduction in OMPF grant funding for general services of \$195,200 (1.70%) and the less than anticipated growth in the tax base which was \$14,380 (0.13%) under the \$100,000 initially budgeted. In addition, there is an increase to the transfer to library reserve of \$25,000 (0.22%). Policing costs are included in the Clearview levy on the property tax bill and are broken out here for illustrative purposes. Policing costs did not increase as much as anticipated due to a 1% reduction in the overall budgeted Huronia West OPP costs to Clearview from 25% (2013) to 24% (2014).

###