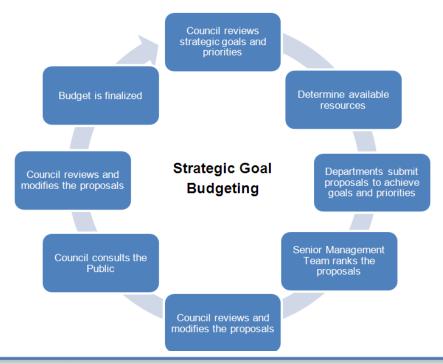

with across-the-board cuts that make all services worse. In Strategic Goal Budgeting, the starting point is next year's objectives – the strategic goals and priority strategic actions that the municipality wants to deliver. Departments collaborate for funding by proposing how they can cost-effectively contribute to achieving the objectives.



#### How does Strategic Goal Budgeting work?

The basic steps in Strategic Goal Budgeting are:

- 1. Review prior year's actual expenditures and determine how much is required to maintain service levels
- 2. Determine what goals and priorities matter most to the Public
- 3. Decide which goals and priorities take precedence
- 4. Decide how best to achieve the determined goals and priorities

Clearview's process is summarized in the flowchart below:



**Clearview 2014 Corporate Budget** 

#### Establishing Clearview's Strategic Goals and Priority Strategic Actions

The preparation of the plan began in the fall of 2007. Council and the Clearview's Senior Management Team worked to develop a draft plan for review by staff and the community. Over a four-month period, citizens, community organizations, businesses, special interest groups and Clearview employees have been involved in discussing the vision, mission, goals and strategic actions for Clearview. They attended meetings, prepared briefs and responded to on-line questions about the draft Strategic Plan.

Clearview's Strategic Plan contains the following components:



The business plans developed by Township Departments will contain activities to further describe how the strategic