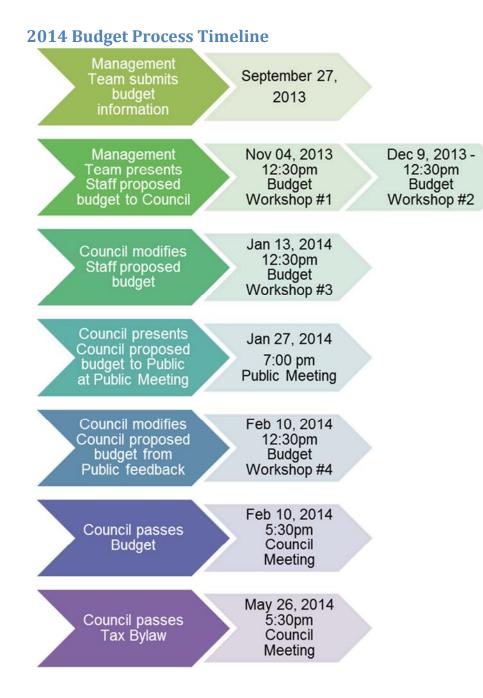

n January 13, 2014 and made changes to the Staff Proposed budget so as to finalize the Council Proposed Budget to be presented at a Public Meeting on January 27, 2014.

#### 4) Council presents Council Proposed Budget at Budget Public Meeting

Council presented their proposed 2014 Operating and Capital budget to the public for their input, comments and suggestions at a Public Meeting on January 27, 2014 at 7:00 p.m.

#### 5) Council modifies the Council Proposed Budget and approves the tax rates

Council met again on February 10, 2014 to make amendments to the budget based on the feedback they received from the Public at the Budget Public Meeting and other contacts with residents, businesses and others. Following these amendments Council met on May 26, 2014 to approve the final budget.





### **Priorities, Issues and Short and Long-term Factors**

When assembling a budget there are always a number of priorities, issues and short-term and long-term factors to take into account. Two of the major and immediate priorities are the completion of the Stayner-Wasaga Beach sewer servicing and the renovation and repair of 6 of the Community Halls. With the sewer servicing project, grants had been applied for since 2009 and the application made in 2010 was approved in January 2013 with the requirement that the \$10,000,000 in grants be spent by December of 2014. Inspections of 6 of the Community Halls showed that immediate renovations and repairs are required and Council approved a plan to address these issues through a cost-sharing agreement with the volunteer boards. Changes in la