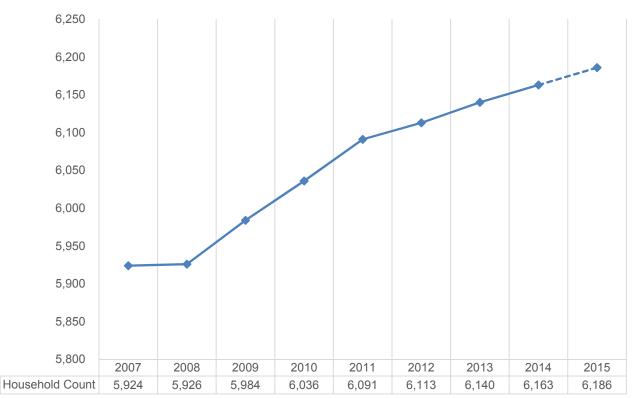

development in the residential class is 25%;

The property tax ratios and property tax rate reductions did not change from the prior year. Taxes are further modified by reductions for vacant commercial and industrial properties and also capping of certain tax increases and a possibility of claw-backs as set out by the Province of Ontario.

### **MPAC Household Counts for Clearview**

Each year Municipal Property Assessment Corporation (MPAC) provides municipalities with the total number of households in the municipality and this information is used for determining funding for unconditional grants to the municipality, among other things. Clearview's household count increased by 23 over the prior year from 6,140 (2013) to 6,163 (2014). Current trends suggest an increase to 6,186 for 2015.





### **Clearview's Growth compared to other Simcoe County Municipalities**

Clearview has consistently experienced below average growth in the property tax base as compared to the other municipalities in Simcoe County. As a result, Clearview ranks 13<sup>th</sup> out of 16 communities in Simcoe County for cumulative growth from 2006 to 2012 and 14<sup>th</sup> for 2012 growth. The low growth has translated into Clearview receiving significantly lower taxation revenues from new residences and businesses compared to the rest of Simcoe County and some of our neighbouring municipalities.

| Ranking by Cumulative 2 | 2007-2013 growth |
|-------------------------|------------------|
|-------------------------|------------------|

|                           | 2007  | 2008  | 2009   | 2010  |