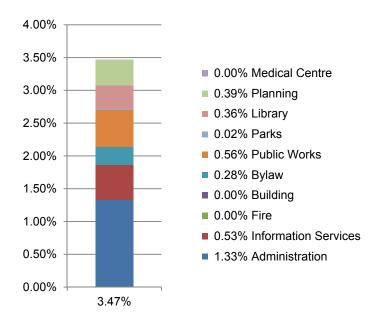

| Components of Clearview's 3.47% Total Increase                               | 69    |
|------------------------------------------------------------------------------|-------|
| Where your Total Tax Dollars are Spent                                       | 69    |
| What is the Clearview Budget?                                                | 70    |
| Where the Money Comes From                                                   | 71    |
| Revenue Trends                                                               | 71    |
| Where the Money is Spent – by Department                                     | 72    |
| Where the Money is Spent – by Expense Category                               | 73    |
| Closing the Budget Gap                                                       | 74    |
| How was the Budget Shortfall Closed?                                         | 74    |
| How Clearview Finances some Capital Projects                                 | 75    |
| Impact of Capital Projects on Operating Budget                               | 75    |
| Total Outstanding Loans and Proposed Loans                                   | 75    |
| Clearview's Debt Position 2008-2014 (2015 and 2016 est.)                     | 76    |
| Chart showing how Current and Proposed loan payments are to be funded        |       |
| Reserve and Reserve Funds                                                    | 78    |
| Local Improvement Charges                                                    | 78    |
| Other Targeted Tax Levies                                                    |       |
| Donations and Tax Receipts                                                   | 79    |
| How Can I Get More Involved In The Budget Process?                           | 79    |
| Community Profile – Clearview at a Glance                                    | 80    |
| Notes                                                                        |       |
| Key Budgetary and Financial Policies and Procedures                          |       |
| Glossary of Terms                                                            |       |
| Acronyms                                                                     | 87    |
| Summary Budget Sheets, Operating and Capital Projects and Reserves           |       |
| Printouts in Appendix:                                                       |       |
| Total Clearview Operating Fund                                               |       |
| Total Clearview Capital Fund                                                 |       |
| General Administration including Taxation, Information Services and Policing |       |
| Taxation                                                                     |       |
| Information Services                                                         | 93    |
| Policing Services                                                            | 94    |
| Fire & Emergency Planning                                                    | 95    |
| Building Inspection                                                          | 96    |
| By-Law & Crossing Guard                                                      | 97    |
| Public Works                                                                 | 98    |
| Parks & Recreation                                                           |       |
| Library Services                                                             |       |
| Land Use Planning and Development Services not including DCs                 |       |
| Development Charges                                                          |       |
| Creemore Medical Centre                                                      | . 103 |
| Water Utilities                                                              |       |
| Sewer Utilities                                                              |       |
| Total Clearview incl. requisitions                                           |       |
| Total Clearview incl. requisitions (cont.)                                   |       |
| Proposed General Operating Projects                                          | . 108 |