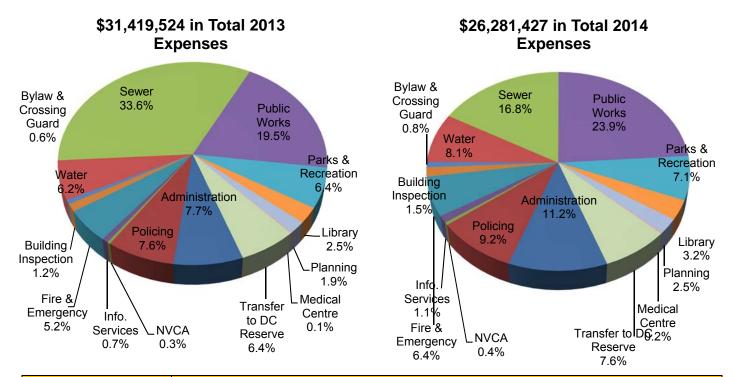

It is important to note that while Policing Services is included in the General Administration portion of the Clearview Budget it is broken out separately in the tax increase calculations in the sections prior to this one. This is due to Policing Services being a large budgetary item in comparison with the rest of the Municipal budget and one in which Clearview has little to no control over to effect service level changes or expense reductions. The minimum policing standards are set by the Province and the salaries and wages, by far the largest component of the Huronia West OPP budget, are negotiated and set by the Province.

The Huronia West OPP detachment provides policing services to Clearview. The 2014 budget for policing services has increased by \$31,848 from \$2,357,638 (2013) to \$2,389,486 (2014). The increase was initially anticipated to be higher due to the 8.55% increase in wages. The increase in the budget is lower than anticipated due to a reduction in the percentage of the Huronia West OPP budget that Clearview is assigned. Clearview's portion of Huronia West's shared costs decreased from 26% (2012) to 25% (2013) to 24% (2014). The other 76% of the total costs are paid for by the Town of Wasaga Beach, the Township of Springwater and the Province of Ontario. Salaries and benefits make up \$2,313,929 or 97.4% of their total budgeted costs.