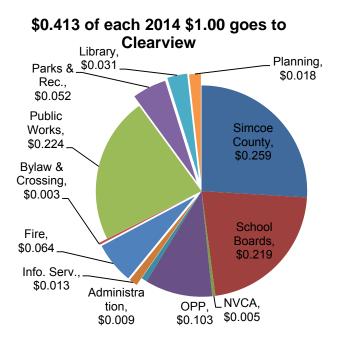

The Huronia West OPP detachment provides policing services to Clearview. The 2014 budget for policing services has increased by \$31,848 from \$2,357,638 (2013) to \$2,389,486 (2014). The increase was initially anticipated to be higher due to the 8.55% increase in wages. The increase in the budget is lower than anticipated due to a reduction in the percentage of the Huronia West OPP budget that Clearview is assigned. Clearview's portion of Huronia West's shared costs decreased from 26% (2012) to 25% (2013) to 24% (2014). The other 76% of the total costs are paid for by the Town of Wasaga Beach, the Township of Springwater and the Province of Ontario. Salaries and benefits make up \$2,313,929 or 97.4% of their total budgeted costs.