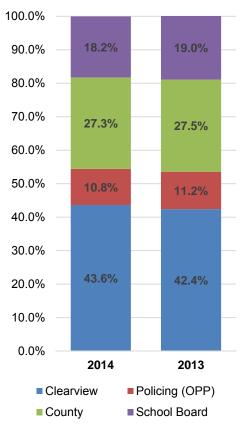

age tax rate increase accurate to 1 decimal place due to rounding.

If a property tax bill increased more or less than 0.71% then it is due to the increase or decrease in the property's assessed value over the prior year and changes in the distribution of taxes to the various property tax classes due to reassessments, property tax class shifts and the effect of tax ratios.

The average home assessed value is the Median 2014 Phased-in Assessment for a 'Single-family detached home (not on water)' from MPAC's December 2013 Phased-In Assessment Report – Roll Edition. It is the second year in the 4 year Phased-in Assessment cycle and the chart shows how much the prior year's median assessed value property would have paid in the prior tax year.

#### Components of Residential Property Tax Bill



### **Clearview Tax Rates**

| Property Tax Class       | 2013<br>Clearview Tax<br>Rate | 2014<br>Clearview Tax<br>Rate | 2  | 2013 Clearview<br>Tax Revenue |    | 2014 Clearview<br>Tax Revenue |      | change   |
|--------------------------|-------------------------------|-------------------------------|----|-------------------------------|----|-------------------------------|------|----------|
| Residential              | 0.00597566                    | 0.00605954                    | \$ | 10,069,009                    | \$ | 10,530,269                    | \$ 4 | 461,260  |
| Multi Residential        | 0.00919353                    | 0.00932259                    | \$ | 61,258                        | \$ | 63,255                        | \$   | 1,997    |
| Commercial Occupied      |