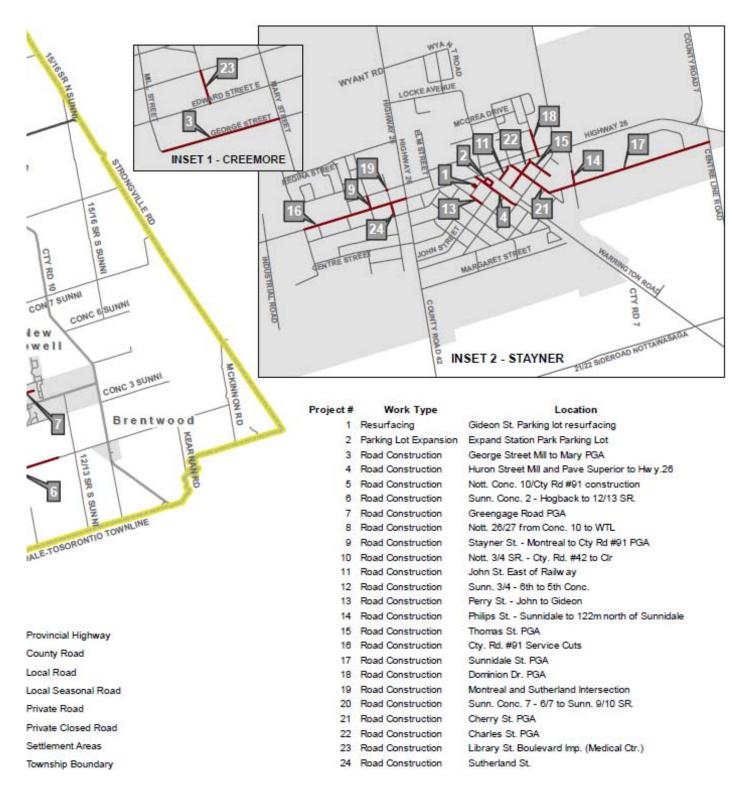

## **Summary of Capital and Operating Projects for 2014**

The following sections have an analysis of the Operating Budget for the various municipal Departments showing the cause for the variances in the changes year-over-year in budgeted amounts. Information on operating and capital projects and reserves for each department are also included. The full financial details of these projects are available in the 2014 Clearview Proposed Capital and Operating Projects information sheets in the Appendix.