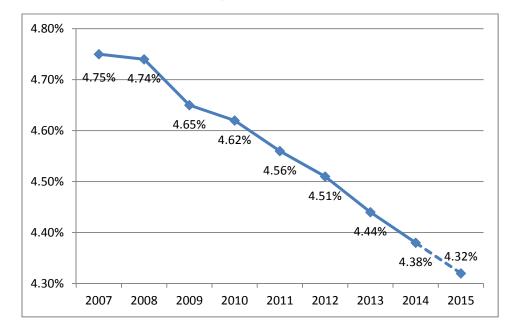

increase in spending represents a 1% increase in the Net combined tax rate which includes Clearview, Policing Services, County of Simcoe, and the four School Boards.

Annual growth is forecasted to increase in the coming years with the construction of the sewer servicing currently underway in Stayner. The servicing will permit 4,700 additional housing units which is almost double the current size of Stayner.

### **Clearview's % share of County Budget**

As Clearview's new growth and property assessment increases have been below the average for the County, Clearview's share of the total County tax levies has reduced commensurately. In 2007 Clearview accounted for 4.75% of total County tax levies and by 2014 this had decreased to 4.38%. At current trends it may decrease to 4.32% in 2015.



| Municipality              | 2007   | 2008    | 2009    | 2010    | 2011    | 2012    | 2013    | 2014    |
|---------------------------|--------|---------|---------|---------|---------|---------|---------|---------|
| Innisfil                  | 11.61% | 11.53%  | 11.68%  | 11.54%  | 11.47%  | 11.47%  | 11.46%  | 11.49%  |
| New Tecumseth             | 9.91%  | 9.93%   | 9.86%   | 9.87%   | 9.86%   | 9.75%   | 9.83%   | 9.89%   |
| Bradford-West Gwillimbury | 7.80%  | 7.89%   | 8.09%   | 8.26%   | 8.52%   | 8.84%   | 9.29%   | 9.58%   |
| Oro-Medonte               | 8.81%  | 8.70%   | 8.54%   | 8.45%   | 8.32%   | 8.20%   | 8.15%   | 8.09%   |
| Collingwood               | 7.62%  | 7.72%   | 7.72%   | 7.75%   | 7.83%   | 7.90%   | 7.88%   | 7.95%   |
| Wasaga Beach              | 7.27%