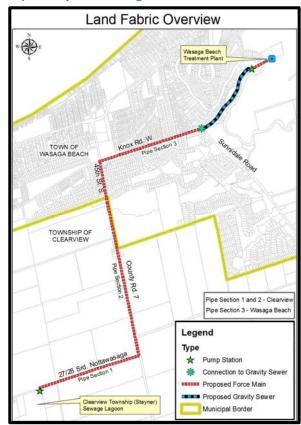

The largest project involves the connection of the sewer mains in Stayner to Wasaga Beach to save money and leverage on the unused capacity in their existing sewage treatment plant. This project will allow for new homes to be built and for new businesses to locate in Clearview. Much of the groundwork has all been done over the past few years and all that is remaining is to complete the construction.