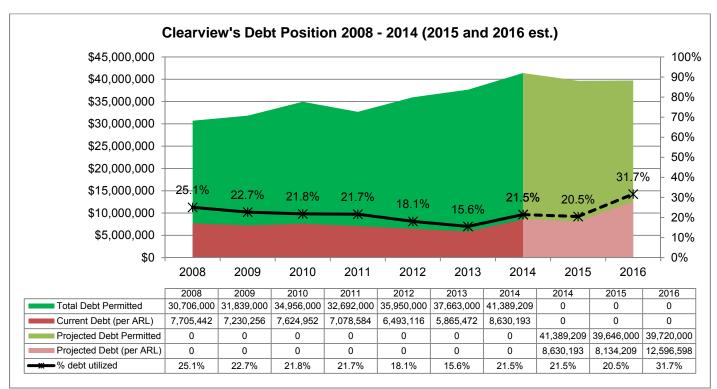

Further details on how the projects will be funded are in the debt section of the booklet and the capital section of the appendices.