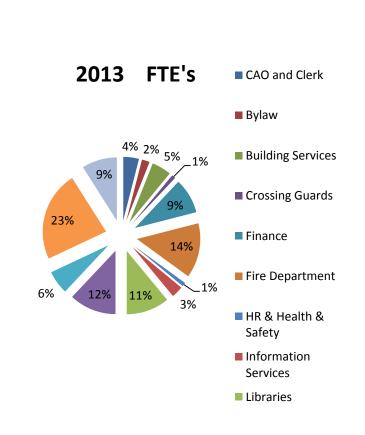

## **Clearview Employees by Department**

#### **Clearview Employees**

|                                        |      |       |      |       |      |      | 20   | 013   | _   | 20   | 014   |
|----------------------------------------|------|-------|------|-------|------|------|------|-------|-----|------|-------|
| Department                             | 20   | 010   | 20   | 011   | 20   | 12   | 2013 |       |     | For  | ecast |
| Department                             | FT   | PT    | FT   | PT    | FT   | PT   | FT   | PT    |     | FT   | PT    |
| CAO and Clerk                          | 3    | 0.41  | 3    | 0.64  | 3    | 0.5  | 3    | 0.00  | 4%  | 3    | 0.00  |
| Bylaw                                  | 1    | 0.26  | 1    | 0.59  | 1    | 0.6  | 1    | 0.66  | 2%  | 1    | 0.50  |
| <b>Building Services</b>               | 4    | 0.00  | 4    | 0.00  | 4    | 0.0  | 4    | 0.00  | 5%  | 4    | 0.00  |
| Crossing Guards                        | 0    | 0.78  | 0    | 0.79  | 0    | 0.8  | 0    | 0.86  | 1%  | 0    | 1.07  |
| Finance                                | 8    | 0.17  | 8    | 0.30  | 8    | 0.4  | 7    | 0.49  | 9%  | 7    | 0.49  |
| Fire Department                        | 2    | 8.43  | 2    | 8.58  | 2    | 10.7 | 2    | 9.03  | 14% | 2    | 11.18 |
| HR & Health &<br>Safety<br>Information | 0    | 0.38  | 0    | 0.70  | 1    | 0.0  | 1    | 0.00  | 1%  | 1    | 0.00  |
| Services                               | 2    | 0.18  | 2    | 0.00  | 2    | 0.0  | 2    | 0.00  | 3%  | 2    | 0.00  |
| Libraries                              | 2    | 6.29  | 3    | 5.60  | 3    | 4.8  | 3    | 5.37  | 11% | 3    | 5.37  |
| Parks & Recreation<br>Planning         | 6    | 2.01  | 8    | 1.56  | 8    | 1.7  | 8    | 1.53  | 12% | 8    | 1.53  |
| Department<br>Public Works -           | 5    | 0.61  | 5    | 0.00  | 5    | 0.0  | 5    | 0.00  | 6%  | 5    | 0.00  |
| Roads                                  | 16   | 3.17  | 16   | 2.90  | 16   | 3.1  | 15   | 3.23  | 23% | 15   | 3.23  |
| Water/Sewer                            | 9    | 0.91  | 8    | 1.03  | 8    | 1.0  | 7    | 0.00  | 9%  | 7    | 0.00  |
|                                        | 58   | 23.60 | 60   | 22.69 | 61   | 23.4 | 58   | 21.17 |     | 58   | 23.37 |
| Total FTE                              | 81.6 |       | 82.7 |       | 84.4 |      | 79.2 |       |     | 81.4 |       |

Part-time counts are shown as Full-Time Equivalent (FTE's).