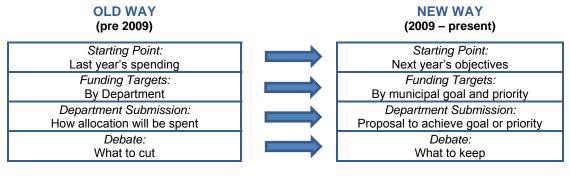

integrates financial resources, strategic planning and long-range financial planning. Full Outcome Budgeting will be achieved once performance management is integrated into the budgeting process. Outcome Budgeting is a recommended practice of the Government Finance Officers Association (GFOA).

In traditional budgeting, the starting point is last year's spending and municipal departments propose increase from that base. Revenue shortfalls are handled with across-the-board cuts that make all services worse. In Strategic Goal Budgeting, the starting point is next year's objectives – the strategic goals and priority strategic actions that the municipality wants to deliver. Departments collaborate for funding by proposing how they can cost-effectively contribute to achieving the objectives.



#### How does Strategic Goal Budgeting work?

The basic steps in Strategic Goal Budgeting are:

- 1. Review prior year's actual expenditures and determine how much is required to maintain service levels
- 2. Determine what goals and priorities matter most to the Public
- 3. Decide which goals and priorities take precedence
- 4. Decide how best to achieve the determined goals and priorities

Clearview's process is summarized in the flowchart below:



**Clearview 2014 Corporate Budget** 

#### Establishing Clearview's Strategic Goals and Priority Strategic Actions

The preparation of the plan began in the fall of 2007. Council and the Clearview's Senior Management Team worked to develop a draft plan for review by staff and the community. Over a four-month period, citizens, community organ